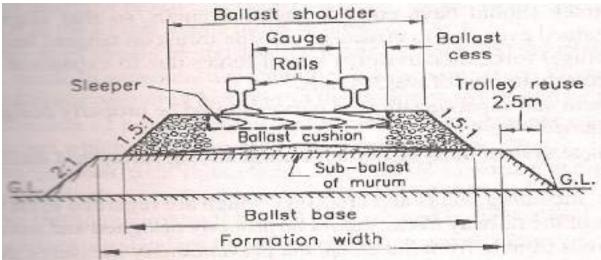

frastructure and relatively slow speeds, water transport is best suited for carrying heavy and bulky goods over long distances, provided there is no consideration of the time factor. Water transport is the cheapest and the oldest mode of transport. It operates on a natural track and hence does not require huge capital investment in the construction and maintenance of its track except in case of canals. The cost of operation of water transport is also very less. It has the largest carrying capacity and is most suitable for carrying bulky goods over long distances. It has played a very significant role in bringing different parts of the world closer and is indispensable to foreign trade.

## **1.2 Elements of permanent way**

- Sub-grade
- Ballast
- Sleepers
- Rails
- Fixture and Fastening



- The track or permanent way is the rail road on which trains run.
- The combination of rails, fitted on sleepers and resting on ballast and subgrade is called the railway track or permanent way.
- In a permanent way, the rails are joined in series by fish plates and bolts and then they are to sleepers by different types of fastenings.
- The sleepers properly spaced, resting on ballast, are suitably packed and boxed with ballast.
- The layer of ballast rests on the prepared subgrade called the formation.
- The rails act as girders to transmit the wheel load to the sleepers.

- The sleepers hold the rails in proper position with respect to the proper tilt, gauge and level, and transmit the load from rails to the ballast.
- The ballast distributes the load over the formation and holds the