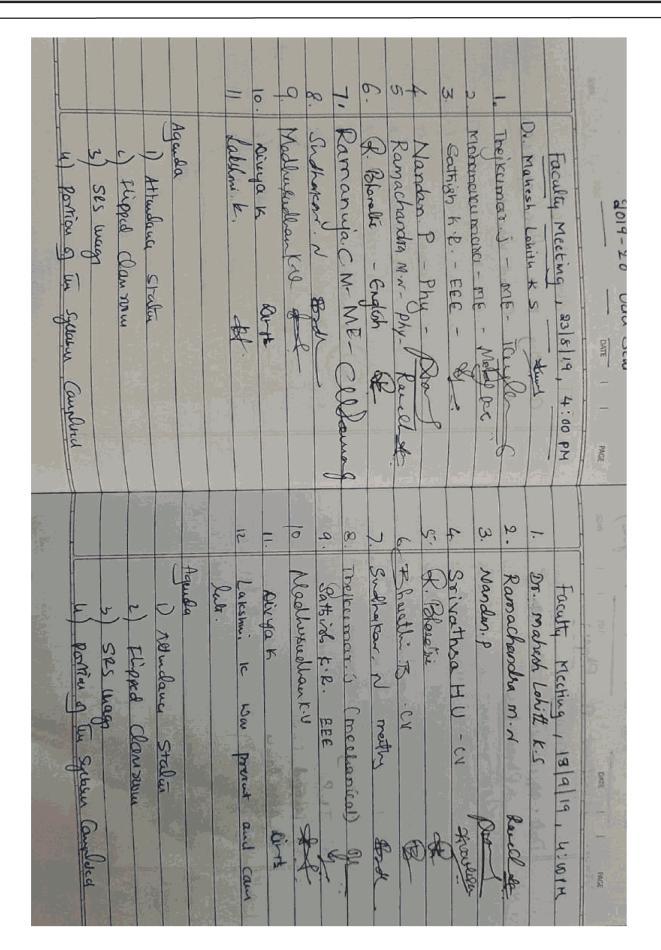

| 3          | 2       | -     | -          | -          | -          | -              | -          | •           | -     | -        | 1        | 6     |
| CO-8               | 3          | 2       |       |            | -          |            | -              | -          |             | -     | -        | 1        | 6     |
| Total              | 15         | 10      | 1     |            | -          | 1          | -              | -          | -           | -     | -        | 5        | 32    |

Note: 3 = Strong Contribution 2 = Average Contribution 1 = Weak Contribution - = No Contribution

E DEPARTMENT OF BASIC SCIENCES AND HUMANITIES

Т

atme

Μ

College of Engineering



Approved by AICTE (New Delhi) and Affiliated to VTU (Belagavi).13th km Stone, Bannur Road, Mysuru - 570028



E DEPARTMENT OF BASIC SCIENCES AND HUMANITIES

Μ

College of Engineering

atme





College of Engineering

M E DEPARTMENT OF BASIC SCIENCES **AND HUMANITIES** 





Engineering Chemistry Notes (18CHE12/22)



| MODULE 1: Electroche                                            | mistry and Battery Technology                   |
|-----------------------------------------------------------------|-------------------------------------------------|
| Structure: Electrochemistry                                     | Battery and Fuel Cells                          |
| 1.1 Thermodynamic functions (Entropy & Free energy)             | 1.7 Construction & principle of Glass electrode |
| 1.2 Nernst Equation derivation                                  | 1.8 Determination of pH using GE