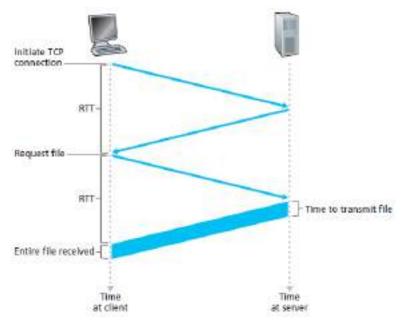

ient and a socket at theserver.

- 2. The HTTP client sends an HTTP request message to the server via its socket. The request message includes the path name /someDepartment/home.index.
- 3. The HTTP server process receives the request message via its socket, retrieves the object /someDepartment/home.index from its storage (RAM or disk), encapsulates the object in an HTTP response message, and sends the response message to the client via its socket.
- 4. The HTTP server process tells TCP to close the TCP connection.
- 5. The HTTP client receives the response message. The TCP connection terminates. The message indicates that the encapsulated object is an HTML file. The client extracts the file from the response message, examines the HTML file, and finds references to the 10 JPEG objects.





- Round-trip time (RTT) is the time it takes for a small packet to travel from client to server and then back to the client.
- The RTT includes packet-propagation delays, packet queuing delays in intermediate routers and switches, and packet-processingdelays.
- When a user clicks on a hyperlink, the browser initiate a TCP connection between the browser and the Web server; this involves a "three-way handshake"—the client sends a small TCP segment to the server, the server acknowledges and responds with a small TCP segment, and, finally, the client acknowledges back to theserver.

- The first two parts of the three way handshake take one RTT.
- After completing the first two parts of the handshake, the client sends the HTTP request message combined with the third part of the three-way hand