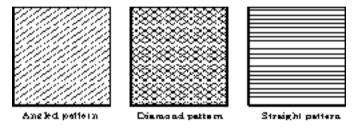

and the lead screw has the ability to enable the tool to move longitudinally at the appropriate linear speed, the screw thread of the required pitch can be cut.



#### **Knurling:**

Knurling is an operation performed on the lathe to generate serrated surface on the work piece. This is used to produce a rough surface for griping like the barrel of the micrometer or screw gauge. This is done by a special tool called knurling tool which has a set of hardened roller with the desired serrations.



During knurling operation, the hardened rollers of the tool are

pressed against the slowly rotating work pieces such that the impression of tool serrations are formed on the work pieces' surface. Usually, there are three different pattern of knurling produced as per requirements and is as shown.



## **OUTCOMES:**

- Student can able understand the various cutting tool materials and the tool signatureof single point cutting tool, milling cutter and twist drill.
- Students can solve the numerical on various aspects of machining of turning operation,
- Students can understand the mechanism of chip formation and differentiate between orthogonal and oblique cutting.
- Students able to derive an expression for various cutting forces using merchants tool diagram.
- Students can solve numerical problems on various cutting forces through merchants diagram

## **QUESTIONS:**

- 1. List and explain the various cutting tool materials used in machining operations.
- 2. What is tool Signature? With the help of a neat sketch describe the single point cutting tool nomenclature.
- 3. Obtain the t