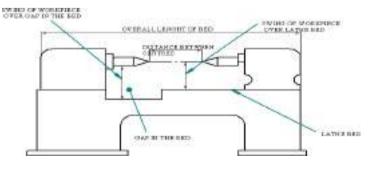

and houses the carriage and cross slide mechanisms.
- Tool Post: is mounted in the T-Slot of the compound rest and properly clamps the cutting tool.
- Feed Rod: Has a keyway, with two reversing pinion gears, either of which can be meshed with the mating bevel gear to forward or reverse the carriage using a clutch. is a stationary rod mounted in front of lathe bed and facilitates longitudinal movement of the carriage.
- Lead Screw: is the screw rod that runs longitudinally in front of the lathe bed. The gyration of the lead screw moves the carriage to and fro longitudinally during thread cuttingoperations.

## **1.2.2 Specification of Lathe:**

The size of the lathe is specified in order to know the work holding capacity of the lathe. The specification of the lathe is shown in fig below.



Fig: Specification of Lathe

- 1. Distance between Centers: The maximum length of the work pieces that can be held between the centers.
- 2. Overall length of bed: It is the total length of the lathe.
- **3.** Swing over lathe bed: The Maximum diameter of the work piece that can be revolved over the lathe bed.
- **4. Swing over the gap in bed:** The maximum diameter and width of the work piece that can be revolved over the lathe when the lathe has gap bed.

## 2.0 Lathe operations/ Turning operations:

The operations that can be performed on a lathe are

#### 1. By holding the job between centers or between chuck and dead center

- a) Turning plain, step, taper, etc
- b) Facing
- c) Chamfering
- d) Knurling
- e) Thread cutting
- f) Polishing
- g) Spinning

#### 2. By holding the job by a