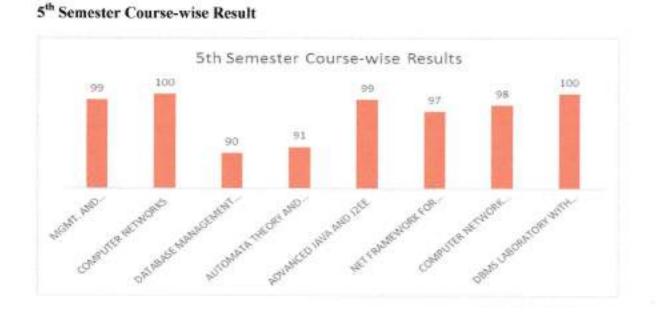

| 1                  |             | 1   | 10000 | -  |        |
| Regular                  | 84                 | 67          | 22  | 28    | 17 | 79.76  |
| Lateral                  | 29                 | 9           | 0   | 2     | 7  | 32.14  |
| Overall                  | 113                | 76          | 22  | 30    | 24 | 67.86  |
| 5th semester             | 91                 | 75          | 40  | 35    | 0  | 83.3   |
| 7 <sup>th</sup> semester | 111                | 96          | 31  | 54    | 11 | 87.27  |

### 3rd Semester Course wise result



Guina Result Analysis Coordinator

HoD

Professor & Head Dept. of Computer Science & Fing. AIME COLLEGE OF ENGINEERING MYSURU-570 028

### ATME COLLEGE OF ENGINEERING





### Department of Computer Science and Engineering



### 7th Semester Course-wise Result



9 (Dund Result Analysis Coordinator

Cievale

HoD Professor & Head Dept. of Computer Science & Engg. ATME COLLEGE OF ENGINEERIE 3 MYSURU-570 CP8

#### ATME COLLEGE OF ENGINEERING





### Department of Computer Science and Engineering

### Result analysis of Even Semester- Academic Year- 2019-20

| Class                    | No. of<br>Students | No. of Pass | FCD        | FC | SC | Pass % |
|--------------------------|--------------------|-------------|------------|----|----|--------|
| 4th semester             |                    |             | The second |    | -  | 10.00  |
| Regular                  | 84                 | 84          | 75         | 9  | 0  | 100    |
| Lateral                  | 29                 | 29          | 20         |