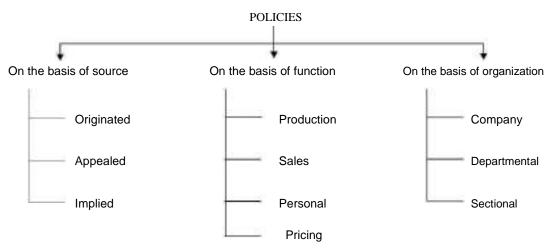

ne for decision making. It sets up boundaries around

decisions. Policies channelize the thinking of the organization members so that it is consistent with the organizational objectives. According to George R Terry "Policy is a verbal, written or implied overall guide, setting up boundaries that supply the general limits and directions in which managerial action will take place". Although policies deal with "how to do" the work, but do not dictate terms to subordinates. They only provide framework within which decisions are to be made by the management in various areas. Hence an organization may have recruitment policy, price policy, advertisement policy etc.,

*Types of policies*: Policies may be classified on the basis of sources, functions or organizational levels as shown in fig 2.5.



Fig. 2.5: Classification of policies

Originated policies are policies which are established formally. These policies are established by top managers for guiding the decisions of their subordinates and also

their own and are made available in the form of manuals. Appealed policies are those which arise from the appeal made by a subordinate to his superior regarding the manner of handling a given situation. When decisions are made by the supervisor on appeals made by the subordinates, they become precedents for further action. For example a books dealer offers a discount of 10% on all text books. Suppose if an institution requests for a discount of 15% and prepared to pay full amount in advance, the sales manager not knowing what to do may approach his superior for his advice. If the sup