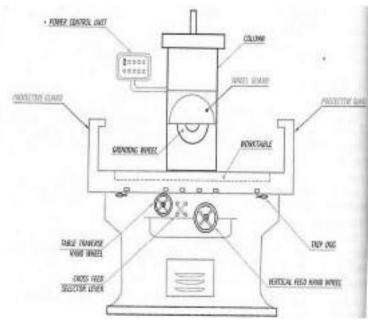

ost as dust particles by the abrasive action using some kind of abrasive materials. Generally, grinding is employed when a thick layer of material is to be removed in general classes of work, where the surface finish is not that important, and for finishing and polishing works on the parts already machined by some other machining processes.

#### **Grinding Machines:**

The different methods of grinding are:

- 1. Surface Grinding,
- 2. Cylindrical Grinding and
- 3. Centre less Grinding.

#### **Surface Grinding Machine:**

In the surface grinding process, the grinding wheel revolves on a spindle and the work-piece mounted on a reciprocating table as shown in Figure, is brought into contact with the grinding wheel. Flat, angular and irregular surfaces may be produced by surface grinding.



Fig: Horizontal Surface grinding machine

The Surface Grinding Machine is used to grind flat surfaces. Here, the job is mounted on a rectangular table which moves longitudinally as well as in the transverse direction below the rotating grinding wheel. The longitudinal and transverse feed movements can be accomplished either by manual feed or through power feed arrangement. The work-piece can be clamped in two ways; one is by clamping it to the work table by means of clamping elements; the other way is by using a magnetic chuck, which holds the work-piece through its strong magnetic field. There is an internal pump and a piping arrangement to take care of automatic application and recirculation of the coolant. There is a protective safety guard at the end of the table to prevent the wheel