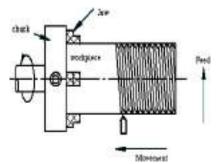

ith the chuck the tool is held at a height equal is the axis of the work. The depth to obtain the step on the cylinder is provided by cross slide movement and the carriage movement. These operations are performed manually/ automatically.

#### 2.2.2 Thread Cutting:

A thread is a helical ridge formed on the cylindrical rod surface. By employing V-Shaped cutting tool it is possible to accomplish threads on the work piece. When the tool is moved longitudinally with linear uniform motion while the work piece is rotating with uniform speed. An appropriate gear ratio is maintained between the spindle on which the work piece is mounted and the lead screw has the ability to enable the tool to move longitudinally at the appropriate linear speed, the screw thread of the required pitch can be cut.



#### **Knurling:**

Knurling is an operation performed on the lathe to generate serrated surface on the work piece. This is used to produce a rough surface for griping like the barrel of the micrometer or screw gauge. This is done by a special tool called knurling tool which has a set of hardened roller with the desired serrations.



During knurling operation, the hardened rollers of the tool are

pressed against the slowly rotating work pieces such that the impression of tool serrations are formed on the work pieces' surface. Usually, there are three different pattern of knurling produced as per requirements and is as shown.



## **OUTCOMES:**

- Student can able understand the various cutting tool materials and the tool signatureof single point cutting tool, milling cutter and twist