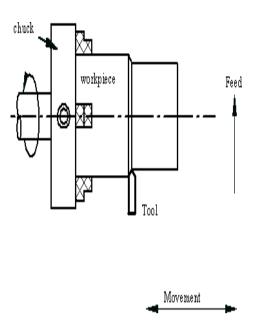

the work piece. A properly ground facing tool is mounted in a tool holder in the tool post to accomplish facing operation.



Movement

#### **Plain Turning**

The process of metal removal from the cylindrical jobs is called straight or plain turning. Cross-slide and the carriage are used to perform turning operation and make the operation faster and economical. Plain turning operations are generally performed in two steps-rough and finish turning. Rough turning is usually done for rolled, cast or forged parts to remove the uneven or sandy or rough surface on the jobs. A roughing tool does roughing and used for excess stock removal. For finishing a tool with slightly round cutting edge is used. The depth of cut rate is at the range of 0.2 to 1 mm and the feed rate between 0.1 to 0.3 mm.



#### 2.2.1 Step Turning

A step turning operation is performed using a step cutting tool, after the turning operation. The work is held in between the centers or with the chuck the tool is held at a height equal is the axis of the work. The depth to obtain the step on the cylinder is provided by cross slide movement and the carriage movement. These operations are performed manually/ automatically.

#### 2.2.2 Thread Cutting:

A thread is a helical ridge formed on the cylindrical rod surface. By employing V-Shaped cutting tool it is possible to accomplish threads on the work piece. When the tool is moved longitudinally with linear uniform motion while the work piece is rotating with uniform speed. An appropriate gear ratio is maintained between the spindle on which the work piece is mount