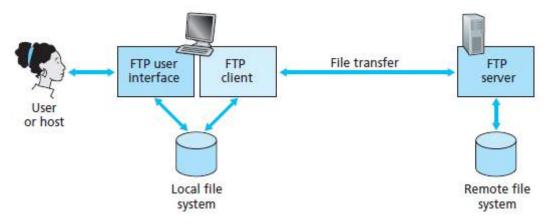

ansfer:FTP

- FTP is used for transferring file from one host to anotherhost.
- In order for the user to access the remote account, the user must provide user identification and a password. After providing this authorization information, the user can transfer files from the local file system to the remote file system and viceversa.
- The user first provides the hostname of the remote host, causing the FTP client process in the local host to establish a TCP connection with the FTP server process in the remotehost.
- The user then provides the user identification and password, which are sent over the TCP connection as part of FTPcommands.

• Once the server has authorized the user, the user copies one or more files stored in the local file system into the remote file system (or viceversa).



- FTP uses two parallel TCP connections to transfer a file, a control connection and a data connection.
- The control connection is used for sending control information between the two hosts information such as user identification, password, commands to change remote directory, and commands to "put" and "get"files.
- The data connection is used to actually send afile.



- When a user starts an FTP session with a remote host, the client side of FTP (user) first initiates a control TCP connection with the server side (remote host) on server port number 21.
- The client side of FTP sends the user identification and password over this control connection. The client side of FTP also sends, over the control connection, commands to change the remotedirectory.
- When the server side receives a