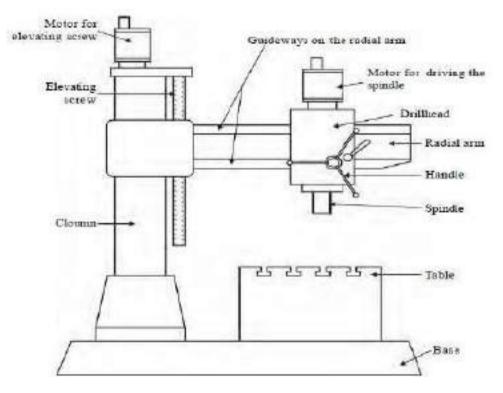

*Table:** The table is mounted on the vertical column and can be adjusted up and down on it. The table has 'T'-slots on it for holding the workpieces or to hold any other work holding device. The table can be adjusted vertically to accommodate workpieces of different heights and can be clamped at the required position.

**Drill head:** Drill head is mounted on the top side of the column. The drill spindle and the driving motor are connected by means of a V-belt and cone pulleys. The motion is transmitted to the spindle from the motor by the belt. The pinion attached to the handle meshes with the rack on the sleeve of the spindle for providing the drill the required down feed. There is no power feed arrangement in this machine. The spindle rotates at a speed ranging from 50 to 2000 r.p.m.



#### **1.3.1 : Radial Drilling Machine:**

Fig: Radial Drilling Machine

The radial drilling machine is intended for drilling on medium to large and heavy workpieces. It has a heavy round column mounted on a large base. The column supports a radial arm, which can be raised or lowered to enable the table to accommodate workpieces of different heights. The arm, which has the drill head on it, can be swung around to any position. The drill head can be made toslide on the radial arm. The machine is named so because of this reason. It consists of parts like base, column, radial arm, drill head and driving mechanism.

#### **Specification of Drilling Machine:**

Drilling machines are specified according to their type.

To specify the machine completely the following factors are considered:

-