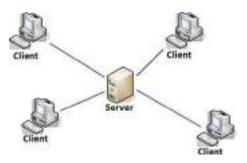

s-on host, called the server, which provides services when it receives requests from many other hosts, called clients.

**Example:** In Web application Web server services requests from browsers running on client hosts. When a Web server receives a request for an object from a client host, it responds by sending the requested object to the client host.

- In client-server architecture, clients do not directly communicate with eachother.
- The server has a fixed, well-known address, called an IP address. Because the server has a fixed, well-known address, and because the server is always on, a client can always contact the server by sending a packet to the server's IPaddress.
- Some of the better-known applications with a client-server architecture include the Web, FTP, Telnet, ande-mail.



**Client Server Architecture** 

- In a client-server application, a single-server host is incapable of keeping up with all the requests from clients. For this reason, a data center, housing a large number of hosts, is often used to create a powerful virtualserver.
- The most popular Internet services—such as search engines (e.g., Google and Bing), Internet commerce (e.g., Amazon and e-Bay), Web-based email (e.g., Gmail and Yahoo Mail), social networking (e.g., Facebook and Twitter)— employ one or more datacenters.

#### Peer-to-peer (P2P) Architecture:

- In a P2P architecture, there is minimal dependence on dedicated servers in datacenters.
- The application employs direct communication between pairs of intermittently connected hosts, calledpeers.
- The peers are not owned by the servi