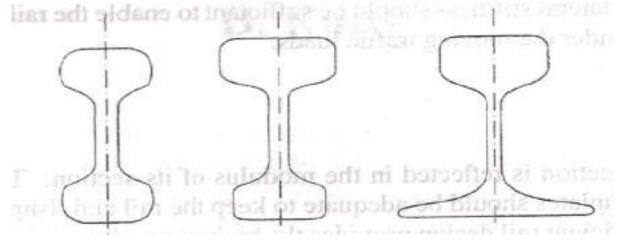

because speed is a function of the diameter of the wheel, which in turn is limited by the width of the gauge.

(c) The type of traction and signalling equipment required are independent of the gauge.

**Physical Features of the Country:** It is possible to adopt steeper gradients and sharper curves for a narrow gauge as compared to a wider gauge.

**Uniformity of Gauge:** The existence of a uniform gauge in a country enables smooth, speedy, and efficient operation of trains. Therefore a single gauge should be adopted irrespective of the minor advantages of a wider gauge and the few limitations of a narrower gauge.

## 1.3 Rails

- Rails on the track can be considered as steel girders for the purpose of carrying axle loads.
- They are made of high carbon steel to withstand wear and tear.



#### **Types of Rails**

The rails used in the construction of railway track are of following types:

- 1. Double headed rails (D.H Rails)
- 2. Bull headed rails (B.H Rails)
- 3. Flat footed rails (F.F Rails)

#### **Double headed rails**

The rail sections, whose foot and head are of same dimensions, are called Double headed or Dumb-bell rails. In the beginning, these rails were widely used in the railway track.

The idea behind using these rails was that when the head had worn out due to rubbing action of wheels, the rails could be inverted and reused. But by experience it was found that their foot could not be used as running surface because it also got corrugated under the impact of wheel loads. This type of rail is not in use in Indian Railways now-a day.

#### **Bull headed rails**