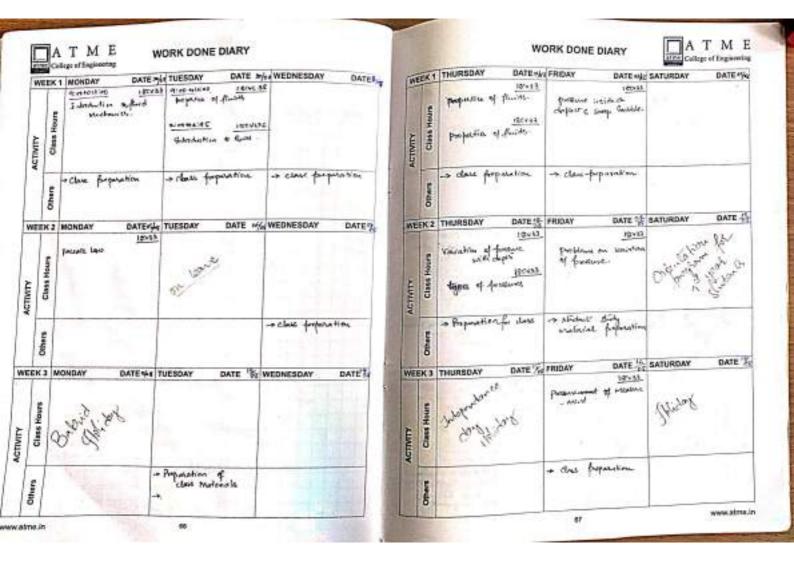

| -   | -   | -               | -     | 2    | 1   | 4    | 2    | 2    |                              |      |          |      |  |  |  |  |
| CO-4                        | 3   | 2                           | 2   | 1   | -   | 6. <del>.</del> |       | -    | ÷   |      | •    | 2    |                              |      | 1 42     |      |  |  |  |  |
| CO-5                        |     |                             | 1   |     |     |                 |       | 19   |     | 1.   |      | 19   | 1.08                         |      | 1        |      |  |  |  |  |
| CO-6                        |     |                             |     | 1   | 23  | 180             |       | - 4- |     | 1    | 1    |      |                              |      | 1.32     |      |  |  |  |  |

www.atme.in



| Others                                                                 | Class Hours                                                                                                                                                                                                                               | WEEK 6       | ACTIVITY                                                                                     |                                                                                                                            | WEEK            |           | ACTIVITY                                                                            | X                     |
|------------------------------------------------------------------------|--------------------------------------