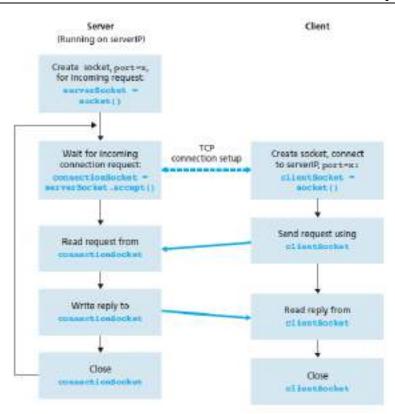

onnection via its socket. This is different from UDP, for which the server must attach a destination address to the packet before dropping it into thesocket.
- During the three-way handshake, the client process knocks on the welcoming door of the server process. When the server "hears" the knocking, it creates a new door— more precisely, a new socket that is dedicated to that particularclient.



#### **TCPClient.py**

from socket import \*
serverName = 'servername'

serverPort = 12000

clientSocket = socket(AF\_INET, SOCK\_STREAM)

clientSocket.connect((serverName,serverPort))

sentence = raw\_input('Input lowercase sentence:')

clientSocket.send(sentence)

modifiedSentence = clientSocket.recv(1024)

print 'From Server:',

modifiedSentenceclientSocket.close()

Computer Networks (17CS52)



## **TCPServer.py**

```
from socket import *
serverPort = 12000
                   socket(AF_INET,SOCK_STREAM)
serverSocket
               =
serverSocket.bind((``,serverPort)) serverSocket.listen(1)
print 'The server is ready to receive'
while 1:
connectionSocket, addr = serverSocket.accept()
                   connectionSocket.recv(1024)
sentence
             =
capitalizedSentence
                               sentence.upper()
                        =
connectionSocket.send(capitalizedSentence)
```

АТМЕ

# ATTENDANCE

 Course Title with Code: Information and Network Security

|            |                                                                                                                 | Date                        | 8  | 9  | 13 | 14 | 16 | 20   | 29   | 04    | - 11