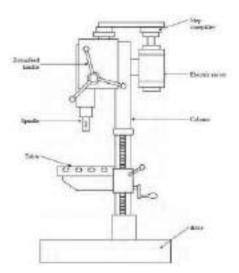

ce & centerless grinding.

## **Objectives**

To introduce students to different machine tools to produce components having different shapes and sizes

## **Drilling Machine Tool:**

A power operated machine tool, which holds the drill in its spindle rotating at high speeds and when manually actuated to move linearly simultaneously against the work piece produces a hole is called drilling machine. In a drilling machine the holes can be produced to the sizes as small as thousandth of a centimetre and up to 7.5 cm diameter.

The different of types of drilling machines are:

- Portable drilling machine
- Bench Drilling Machine
- Pillar drilling Machine
- Radial Drilling Machine
- Gang Drilling Machine
- Multiple Drilling machine

## Construction details of Portable/Upright Drilling Machine:



Fig: Upright Drilling Machine

The upright drilling machine is designed for handling medium sized workpieces. Though it looks like a sensitive drilling machine, it is larger and heavier than a sensitive drilling machine. Holes of diameter upto 50mm can be made with this type of machine. Besides, it is supplied with power feed arrangement. For drilling different types of work, the machine is provided with a number of spindle speeds and feed.

**Base:** The base is made of cast iron and so can withstand vibrations. It may be mounted on a bench or on the floor. It supports all the other parts of the machine on it.

**Column:** The column stands vertically on the base at one end. It supports the work table and the drill head. The drill head has drill spindle and the driving motor on either s