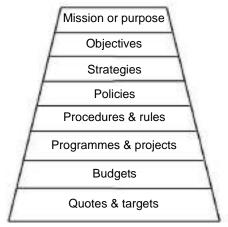

are designed for specific end; when that end is reached, the plan is dissolved or formulated again for next end. Examples of such plans are project, budgets, quotas, targets etc. Single use plans are generally derived from standing plans. Organization set their mission and objectives, out of which strategic actions are determined. In order to put these actions into operations, projects, budgets etc., are prepared for specific time period.



Fig. 2.3: Types of plans

Various organizational plans discussed above are interlinked and may be arranged in hierarchy in which higher order plans helps to derive lower order plans. In turn a lower order plan contributes to the achievement of the objectives of a higher order plans. The hierarchical nature of various plans is represented in fig. 2.4.



Fig. 2.4: Hierarchies of plans

# **Mission and Purpose**

Setting organizational objectives is the starting point of managerial actions. Every

organization is purposive creation, it has some objectives; the end results for which the **organization strive. These end results are referred to as mission, 'purpose', 'goal', 'target'** etc. which are often used inter-changeably. However there are differences in the contest in which these terms are used.

In every social system, enterprises have a basic function or task, which is assigned to them by society. The mission or purpose identifies this basic function or task of the organization, for example the purpose of university.

Mission and purpose are often used interchangeably though there is difference between the two at least at theoretic