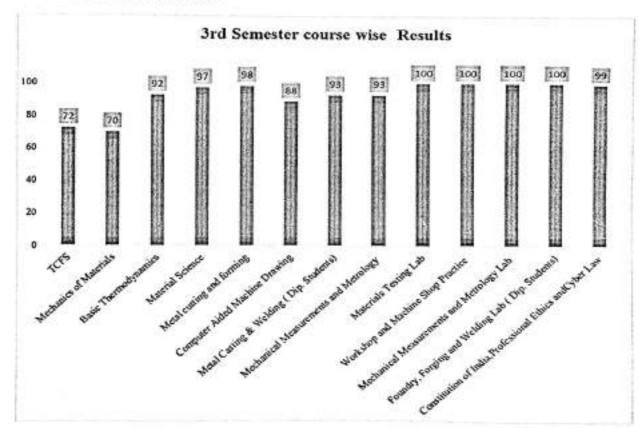

### ATME COLLEGE OF ENGINEERING, MYSURU

Academic Calendar (EVEN SEMESTER, 2019-20)

| WEEK | MONTH | SUN | MON | TUE | WED | THU | FRI | SAT | HOLIDAY (H)                      | COLLEGE EVENTS                                                                                                           |
|------|-------|-----|-----|-----|-----|-----|-----|-----|----------------------------------|--------------------------------------------------------------------------------------------------------------------------|
| 14   |       |     |     |     | 1   | 2   | 3   | 4   |                                  |                                                                                                                          |
| 15   | г     | 5   | 6   | 7   | 8   | 9   | 10  | 11  | MAHAVEERJAYAN<br>THI GOOD FRIDAY | ICPTST_2020                                                                                                              |
| 16   | APRIL | 12  | 13  | 14  | 15  | 16  | 17  | 18  | DR. AMBEDKAR<br>JAYANTHI         | IA Test II                                                                                                               |
| 17   |       | 19  | 20  | 21  | 22  | 23  | 24  | 25  |                                  | ATMEYA                                                                                                                   |
| 18   |       | 26  | 27  | 28  | 29  | 30  |     |     | BASAVA<br>JAYANTHI               | Second PTM                                                                                                               |
| 18   |       |     |     |     |     |     | 1   | 2   | MAY DAY                          |                                                                                                                          |
| 19   |       | 3   | 4   | 5   | 6   | 7   | 8   | 9   |                                  |                                                                                                                          |
| 20   | MAY   | 10  | 11  | 12  | 13  | 14  | 15  | 16  |                                  |                                                                                                                          |
| 21   | М     | 17  | 18  | 19  | 20  | 21  | 22  | 23  |                                  | IA Test III                                                                                                              |
| 22   |       | 24  | 25  | 26  | 27  | 28  | 29  | 30  | IDUL FITR                        | Lab Test Week                                                                                                            |
| 23   |       | 31  |     |     |     |     |     |     |                                  |                                                                                                                          |
| 23   |       |     | 1   | 2   | 3   | 4   | 5   | 6   |                                  | Last Working Day                                                                                                         |
| 24   |       | 7   | 8   | 9   | 10  | 11  | 12  | 13  |                                  | Practical Examination Schedule                                                                                           |
| 25   | JUNE  | 14  | 15  | 16  | 17  | 18  | 19  | 20  |                                  | Commencement of Theory Examination, II Sem till 4th<br>July 2020, Higher Semesters till 20th July 2020<br>Graduation Day |
| 26   |       | 21  | 22  | 23  | 24  | 25  | 26  | 27  |                                  |                                                                                                                          |
| 27   |       | 28  | 29  | 30  |     |     |     |     | Non Working<br>Saturdays         | The commencement of Odd Semester is from 27 <sup>th</sup> July<br>2020                                                   |