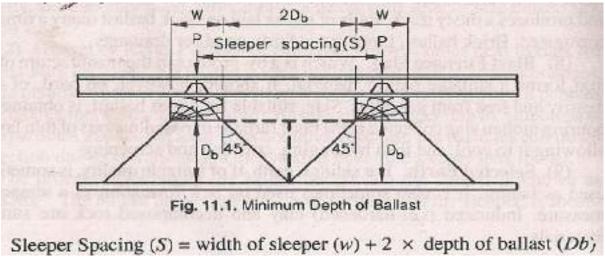

rs more is the lateral stability.
- The number of sleepers however cannot be increased indefinitely as certain minimum space between sleepers is required for packing of ballast.
- In India, this minimum distance for manual packing of ballast is kept 30.5cm to 35.5cm
- The number of sleepers per rail varies in India from M+4 to M+7 for main tracks, where M= length of rail in metres.
- Sleeper density is the number of sleepers per rail length and it is specified as M+x or N+x, where M is the length of the rail in metres( N is the length of rail in yards) and x is a number, varying according to the factors.
- Factors governing the sleeper density are: axle load, speed, type and section of the rails, type of ballast and ballast cushion, type and strength of sleepers and nature of foundation.



## 1.5 Ballast

- It is the granular material usually broken stone or brick, shingle or kankar, gravel or sand placed and packed below and around the sleepers to transmit load from sleepers, to formation and at the same time allowing drainage of the track.
- It provides a suitable foundation for the sleepers and also hold the sleepers in their correct level and position, preventing their displacement by lateral or longitudinal thrusts.
- The lateral stability of track depends on the ballast.

## **Functions of ballast**

- It provides levelled bed or support for the railway sleepers.
- It transfers the load from sleepers to subgrade and distributes the load uniformly on subgrade.
- It holds the sleepers in a firm position while the trains pass by.
- It prevents the longitudinal and later