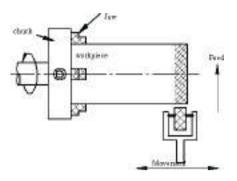

employing V-Shaped cutting tool it is possible to accomplish threads on the work piece. When the tool is moved longitudinally with linear uniform motion while the work piece is rotating with uniform speed. An appropriate gear ratio is maintained between the spindle on which the work piece is mounted and the lead screw has the ability to enable the tool to move longitudinally at the appropriate linear speed, the screw thread of the required pitch can be cut.



#### **Knurling:**

Knurling is an operation performed on the lathe to generate serrated surface on the work piece. This is used to produce a rough surface for griping like the barrel of the micrometer or screw gauge. This is done by a special tool called knurling tool which has a set of hardened roller with the desired serrations.



During knurling operation, the hardened rollers of the tool are

pressed against the slowly rotating work pieces such that the impression of tool serrations are formed on the work pieces' surface. Usually, there are three different pattern of knurling produced as per requirements and is as shown.



## **OUTCOMES:**

- Student can able understand the various cutting tool materials and the tool signatureof single point cutting tool, milling cutter and twist drill.
- Students can solve the numerical on various aspects of machining of turning operation,
- Students can understand the mechanism of chip formation and differentiate between orthogonal and oblique cutting.
- Students able to derive an expression for various cutting forces using merchants tool diagram.
- Students can solve numeric