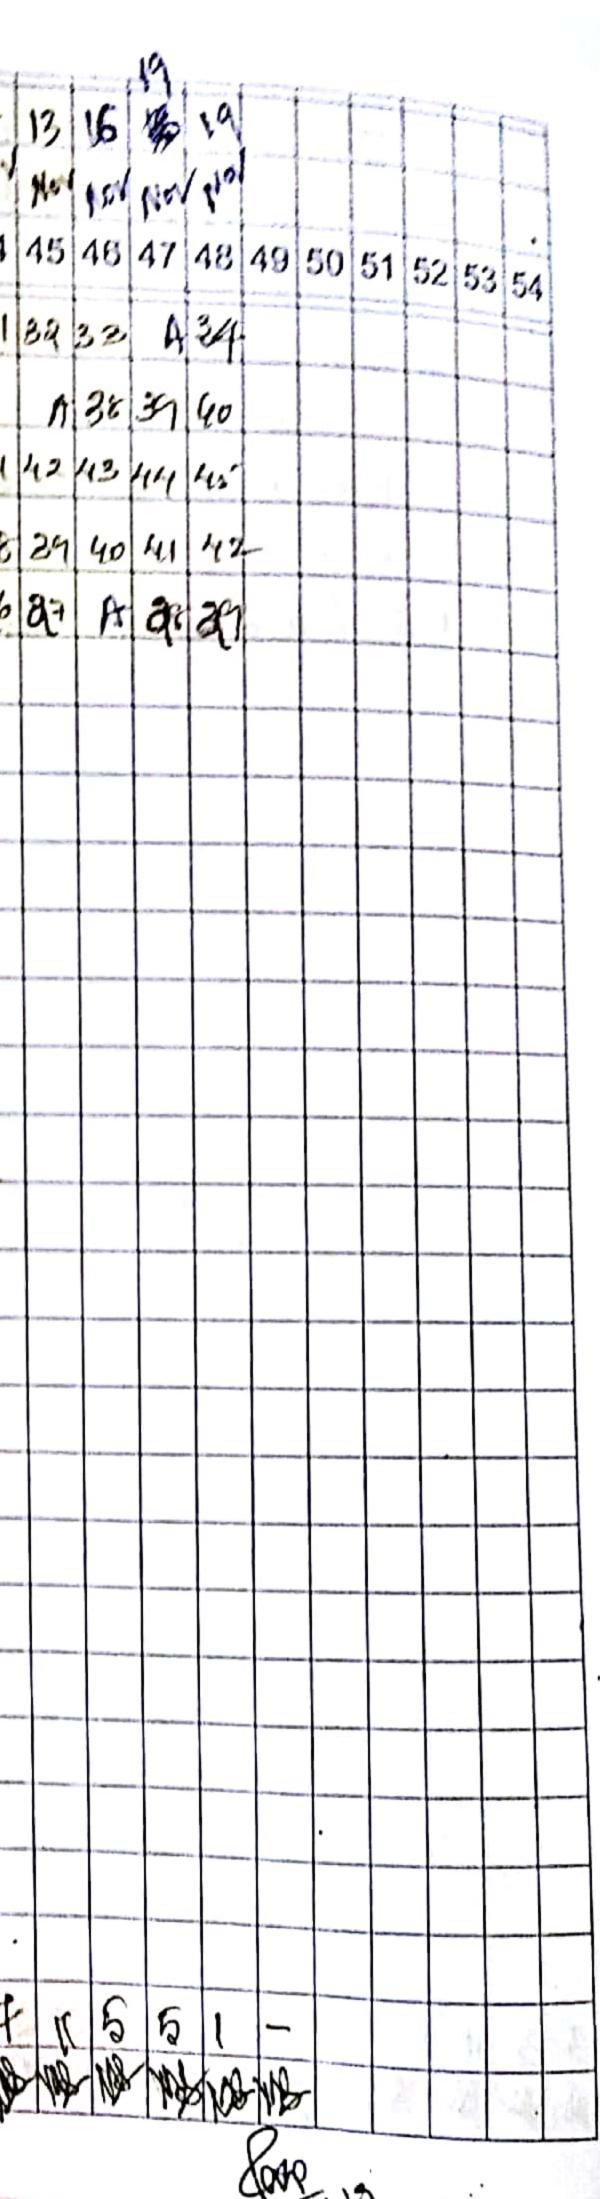

### Index

| Sl. No. | Academic Year | Particulars                             |
|---------|---------------|-----------------------------------------|
| 1       |               | Academic Calendar- College & Department |
| 2       | -             | Teaching Plan                           |
| 3       | -             | Department Meeting – Sample MoM         |
| 4       | -             | Learning Outcome- Course Module         |
| 5       | -             | Time Table                              |
| 6       |               | Teaching – Learning resources           |
| 7       | - 2019-20     | Attendance Record                       |
| 8       | -             | Bridge & Remedial Classes               |
| 9       | _             | Question Bank-VTU Previous Year QP      |
| 10      |               | Academic Activity and its Planning      |
| 11      |               | Result Analysis                         |
| 12      |               | Teachers Diary                          |