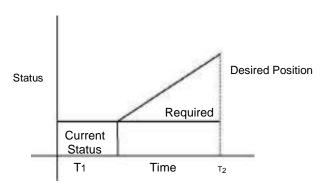

LANNING

The nature of planning may be understood in terms of it being a rational approach, open system, flexibility and pervasiveness.

# **Planning: A Rational Approach**

Planning is a rational approach for defining where one stands, where one wants to go in future and how to reach there. Rationalist denotes a manager chooses appropriate means for achieving the stated objectives rational approach fills the gap between the current status and future status. The difference between two time periods T1 and T2 may be as long as 5 years or as short as one year. The desired and the current results are usually expressed in terms of objectives, which can be achieved by an action or set of actions. The actions required resources and the rational approach emphasis an appropriate use of resources.



Fig. 2.1: Planning for bridging current & desired

# Planning: An Open System Approach

An organization is an open system because it accepts inputs from the environment and exports output to environment. Planning adopt an open system approach. Open system approach indicates that the gap between current and desired status and the action required to bridge this gap is influenced by a variety of environmental economic, legal, political, technological, socio-cultural and competitive factors. These factors are dynamic and change with time. Therefore managers have to take into account the dynamic features of environment while using open system approach.

# **Flexibility of Planning**

By flexibility of a plan is meant its ability to change direction to adopt to changing situations without undu