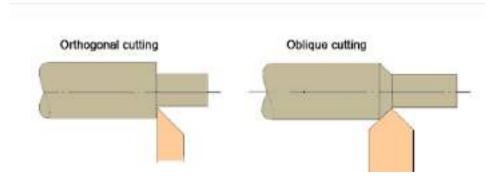

f chips with the help of cutting tool(s) moved past the work surface(s).

**Machine Tool**: A machine tool is a non-portable power operated and reasonably valued device or system of devices in which energy is expended to produce jobs of desired size, shape and surface finish by removing excess material from the preformed blanks in the form of chips with the help of cutting tools moved past the work surface(s).

## **Orthogonal and Oblique cutting**

#### **Orthogonal Cutting Model:**

In orthogonal cutting, the cutting edge inclination is zero and chip is expected to flow along the orthogonal plane. The cutting tool is passes such a way that the cutting edge is normal to the tool feed direction. In orthogonal cutting, the radial force is zero, and it involves only two component of force.



Figure 1.1: Orthogonal and oblique cutting

## **Oblique Cutting Model:**

In oblique cutting, chip flow deviates from the orthogonal plane. Tool passes to workpiece at an acute angel to the tool feed motion. The analysis of cutting includes three mutually perpendicular component of force.

#### Comparison between Orthogonal and oblique cutting

| Sl. No | Orthogonal metal cutting                                                                                                 | Oblique metal cutting                                                                       |
|--------|--------------------------------------------------------------------------------------------------------------------------|-----------------------------------------------------------------------------------------