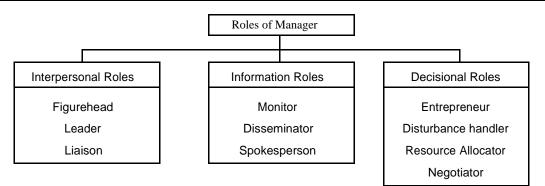

ctivities. The content of policy formulation is higher at higher levels; it is lower at lower levels, while executive is more at lower levels and lower at higher levels. Hence, it becomes unimportant whether policy formulation function is known as administration or management.

# **1.9 ROLE OF MANAGEMENT**

A manager performs planning, organizing, directing and controlling to achieve the organizational objectives. It has been questioned whether these functions provide an adequate description of the management process. As against these management functions Henry Mintzberg has defined the role of managers to identify what managers do in the organizations. Mintzberg has identified ten roles of manager which are classified into three broad categories as shown in fig. 1.1.

# Management // 13



Fig. 1.1: Roles of manager

*Interpersonal role*: This role is concerned with his interacting with people both organizational members and outsiders. There are three types of interpersonal roles:

- (1) *Figure head role*: In this role manager has to perform duties of ceremonial nature such as attending social functions of employees, taking an important customer to lunch and so on.
- (2) *Leader role*: Manager's leader role involves leading the subordinates motivating and encouraging them.
- (3) *Liaison*: In liaison role manager serves as a connecting link between his organization and outsiders. Managers must cultivate contacts outside his vertical chain to collect information useful for his organization.

*Information roles*: It involves communication. There are three types of informati