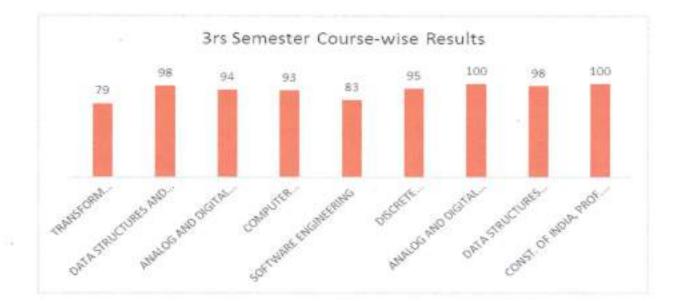

- Academic Year- 2019-20

| Class                    | No. of<br>Students | No. of Pass | FCD | FC    | SC | Pass % |
|--------------------------|--------------------|-------------|-----|-------|----|--------|
| 3rd semester             | 1                  |             | 1   | 10000 | -  |        |
| Regular                  | 84                 | 67          | 22  | 28    | 17 | 79.76  |
| Lateral                  | 29                 | 9           | 0   | 2     | 7  | 32.14  |
| Overall                  | 113                | 76          | 22  | 30    | 24 | 67.86  |
| 5th semester             | 91                 | 75          | 40  | 35    | 0  | 83.3   |
| 7 <sup>th</sup> semester | 111                | 96          | 31  | 54    | 11 | 87.27  |

### 3rd Semester Course wise result



Guina Result Analysis Coordinator

HoD

Professor & Head Dept. of Computer Science & Fing. AIME COLLEGE OF ENGINEERING MYSURU-570 028

### ATME COLLEGE OF ENGINEERING





### Department of Computer Science and Engineering



### 7th Semester Course-wise Result



9 (Dund Result Analysis Coordinator

Cievale

HoD Professor & Head Dept. of Computer Science & Engg. ATME COLLEGE OF ENGINEERIE 3 MYSURU-570 CP8

#### ATME COLLEGE OF ENGINEERING





### Department of Computer Science and Engineering

### Result analysis of Even Semester- Academic Year- 2019-20

| Class                    | No. of<br>Students | No. of Pass | FCD        | FC | SC | Pass % |
|--------------------------|--------------------|-------------|------------|----|----|--------|
| 4th semester             |