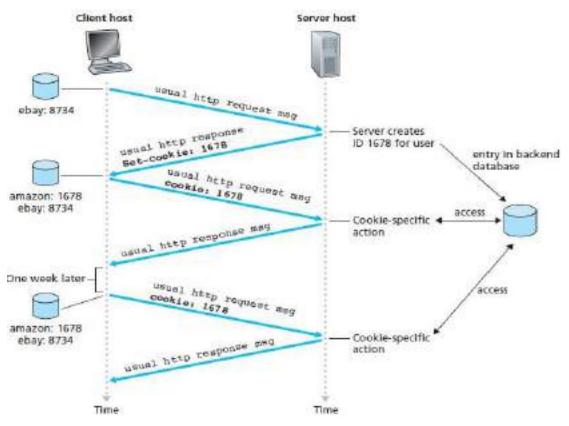

esponds to Susan's browser, including in the HTTP response a Set-cookie: header, which contains the identification number.

For example, the header line might be:

#### Set-cookie: 1678

When users browser receives the HTTP response message, it sees the Set-cookie: header. The browser then appends a line to the special cookie file that it manages. This line includes the hostname of the server and the identification number in the Set-cookie: header.

As user continues to browse the Amazon site, each time he requests a Web page, his browser consults his cookie file, extracts his identification number for this site, and puts a cookie header line that includes the identification number in the HTTP request. Specifically, each of his HTTP requests to the Amazon server includes the header line:



#### **Cookie: 1678**

## WebCaching

- A Web cache—also called a proxy server—is a network entity that satisfies HTTP requests on the behalf of an origin Webserver.
- The Web cache has its own disk storage and keeps copies of recently requested objects in this storage.
- A user's browser can be configured so that all of the user's HTTP requests are first directed to the Webcache.



Ex: Suppose a browser is requesting the object http://www.someschool.edu/campus.gif. Here is what happens:

- 1. The browser establishes a TCP connection to the Web cache and sends an HTTP request for the object to the Webcache.
- The Web cache checks to see if it has a copy of the object stored locally. If it does, the Web cache returns the object within an HTTP response message to the clientbrowser.
- 3. I