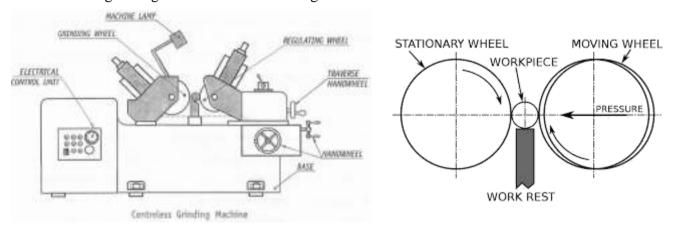

ves the material.



Fig: Cylindrical Grinding Machine

#### **Centreless Grinding Machine:**

Centre less grinding method also employed for grinding the curved surfaces of long slender rods which cannot be ground by cylindrical grinding due to the lateral thrust of the wheel on the work-piece. In the centre less grinding, shown in Figure the work-piece rests on a work-rest blade and is backed up by a second wheel, called the regulating wheel. The rotation of the grinding wheel pushes the work-piece down on the work-rest blade and against the regulating wheel. The regulating wheel, usually made up of a rubber bonded abrasive, rotates in the same direction as the grinding wheel and controls the longitudinal feed of the work-piece. A typical centre less grinding machine is shown in Figure.



#### Figure: (a) centreless Grinding machine (b) Principle of centreless grinding operations

## OUTCOMES

Students will bale to explain the construction & specification of variousmachine tools.

#### **QUESTIONS:**

- 1. What are the basic elements of drilling machine? Explain the construction of upright drilling machine.
- 2. Explain the principle of broaching.
- 3. With the help of a neat sketch explain column and knee type milling machine.
- 4. Give a constructional details of surface grinding machine.
- 5. Define centre less grinding. Briefly explain the construction of it.

# A T M E College of Engineering

# ATTENDANCE

Course Title with Code : MECHANICS OF MATERIALS - 18ME 32

|          |     | 1           |                       | -   | -  | _  | -  | -  | -  |    | _  |    | _