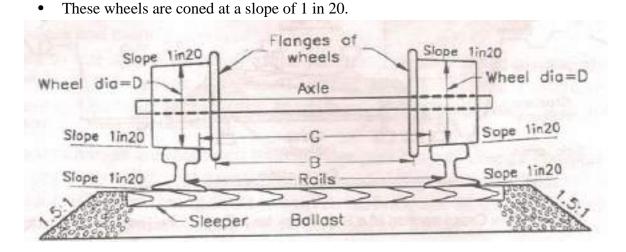

: Due to nosing action of the locomotive.

The pressure by the flanges of wheels on the sides of the rail: There is lateral pressure due to flanges collision with the rails because the locomotive or train moves in zig-zag manner.

**Stresses due to irregularities in the track:** When ballast or subgrade are not evenly laid, non-uniformity in the gauge and top of the rails are not in one level.

Additional stresses on curves: Lateral bending due to rigid wheel base of the vehicle and non-uniform distribution of pressure over outer and inner wheels.

## Coning of wheels

- The distance between the inside edges of wheel flanges is generally kept less than the gauge of the track.
- So there is a gap between the wheel flanges and running edges of the rails, nearly equal to 1cm on either side.



The advantages of coning of the wheels are

- To reduce the wear and tear of the wheel flanges and rails.
- To provide a possibility of lateral movement of the axle with its wheels.
- To prevent the wheels from slipping to some extent.
- It provides a smooth ride.
- It helps the train to negotiate a curve smoothly.

#### Tilting of rails

- Rails are tilted inward at an angle of 1 in 20 to reduce wear and tear on the rails as well as on the tread of the wheels.
- As the pressure of the wheel acts near the inner edge of the rail, there is heavy wear and tear of the rail.
- Lateral bending stresses are also created due to eccentric loading of rails.
- To reduce the wear and tear as well as lateral stresses, rails are tilted at a slope of 1 in 20, which is also the slope of wheel cone.



#