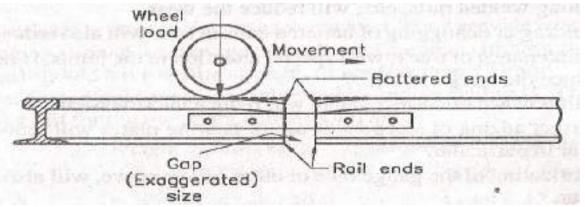

on of sea breeze, this also gives rise to wear on top of rails.

**On curves:** the wear on top of rails at curves is due to the following causes:

- i. Due to slipping or skidding of wheels
- ii. Due to effect of centrifugal force and improper super elevation, load on one rail is greater than the other.



#### Wear on the ends of the rails:

- This type of wear occurs, when a wheel jumps over the gap, giving blow to the end of the rail, as rough riding in the track, loosens the ballast under the joints and even disturbs the sleeper.
- This type of wear is occurs due to following factors:
  - Due to lose fish plates and fish bolts
  - Due to heavy loads and large joint openings
  - Difference in levels at joints
  - Bad conditions of the vehicle springs
  - Poor maintenance of the track



- Wear on sides of the rail head
  - This type of wear is only prominent when the rails are laid at curves.
  - This wear is more than first two types of wear and is most destructive in nature.
  - This wear occurs due to following causes
    - At curves, there is greater thrust on inner rail, when trains run at lesser speed than equilibrium speed.
    - Due to the rigidity of the wheel base.
    - Slipping and skidding of wheel at curves.
- Allowable limits of wear: in India prescribed limit of wear is 5% of rail weight.

#### Wear Prevention

- Better maintenance of track
- Reducing number of joints
- Use of special alloy steel
- Interchanging inner and outer rails
- Regular maintenance of rail joints
- Maintenance of correct gauge
- Application of heavy mineral oil-corrosion
- Lubrica