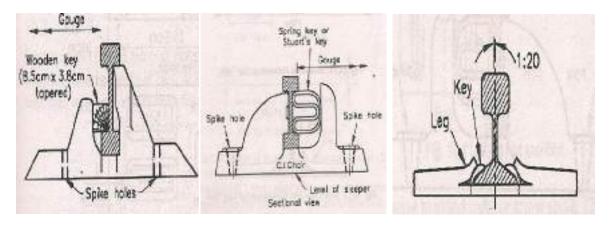

ts are used for connecting fish plates with the rails. Four bolts are required for each pair of fish plates. These bolts are inserted from outside the track and bolted on the inside of the track.

**Hook bolts:** Hook bolts are also known as dog bolts due to the shape of their heads. These bolts are used to fix sleepers which rest directly on a girder. Two bolts per sleeper are used. Dog bolts are of two types.

- (i) Sloping lips- for fixing sleepers to plate girder spans.
- (ii) Straight lips- for fixing sleepers to joint spans.

**Fang bolts:** Fang bolts are used for fixing side chairs to sleepers. These are alternative to screw or round spikes. The fang bolts are found to be more effective but are not generally used, because fixing and removal of these bolts are difficult.



Chairs



**Keys:** These are small tapered pieces of timber or steel used to fix rails to chairs on metal sleepers.

Keys are of two types

(i) Wooden keys

(ii) Metal keys

Wooden keys are small straight or tapered pieces of timber. These are cheap and easily prepared. These are not strong and become loose under vibrations. These require frequent maintenance. Wooden keys are not used now-a day in Indian Railways.

Metal keys are small tapered or spring like pieces of steel. These keys are much more durable than wooden keys. Metal keys are of two types.

(i) Stuart`s key and

(ii) Morgan key



#### 1.7 Track stress:

The wheel loads: The static load due to wheel is transmitted to the point of contact of the wheel and the rail

**Dynamic effect of wheel loads:** The dynamic effect is caused due t