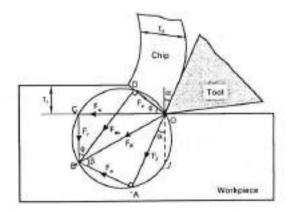

ion:

- Merchant circle diagram is used to analyse the forces acting in metal cutting.
- The analysis of three forces system, which balance each other for cutting to occur. Each system is a triangle of forces.

## Assumptions made in drawing Merchant's circle:

- Shear surface is a plane extending upwards from the cutting edge.
- The tool is perfectly sharp and there is no contact along the clearance force.
- The cutting edge is a straight line extending perpendicular to the direction of motion and generates a plane surface as the work moves past it
- The chip doesn't flow to either side, that is chip width is constant.
- The depth of cut remains constant.
- Width of the too, is greater than that of the work.
- Work moves with uniform velocity relative tool tip.No built up edge is formed



Shear plane angel =  $\varphi$  Tool rake angel =  $\alpha$  Friction angel =  $\beta$ 

Fn = normal force Fs= Shear force

Fns= Force normal to shear force Fc= horizontal cutting force

*Ft= Thrust force F<sub>R</sub>= Resultant Force* From the figure,

To find Fc and Ft:

From triangle BOC,  $\cos(\beta - \alpha) = Fc/Fr$ 

$$Fc = Fr \cos(\beta - \alpha)$$

From triangle BOC,  $\sin(\beta - \alpha) = Ft/Fr$ 

$$\mathbf{Ft} = \mathbf{Fr} \, \sin(\beta \cdot \alpha)$$

To find Fs and Fns:

From triangle OBD,  $\cos(\varphi + \beta - \alpha) = Fs/Fr$ 

Fs=Fr cos(
$$\phi$$
+Q – a)

From triangle OBD,  $Sin(\phi+\beta - \alpha) = Fns/Fr$ **Fns= Fr Sin(\phi+\beta-\alpha)** 

To find Ff and Fn, Ff and Fn are expressed in terms of Fc and Ft



Merchants Tool diagram

From the diagram, Ff = OA