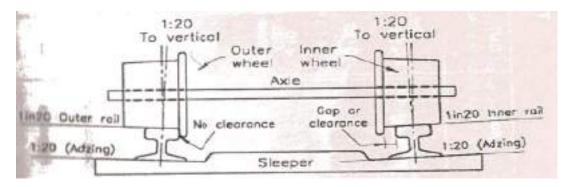

.



The advantages of coning of the wheels are

- To reduce the wear and tear of the wheel flanges and rails.
- To provide a possibility of lateral movement of the axle with its wheels.
- To prevent the wheels from slipping to some extent.
- It provides a smooth ride.
- It helps the train to negotiate a curve smoothly.

#### Tilting of rails

- Rails are tilted inward at an angle of 1 in 20 to reduce wear and tear on the rails as well as on the tread of the wheels.
- As the pressure of the wheel acts near the inner edge of the rail, there is heavy wear and tear of the rail.
- Lateral bending stresses are also created due to eccentric loading of rails.
- To reduce the wear and tear as well as lateral stresses, rails are tilted at a slope of 1 in 20, which is also the slope of wheel cone.



## Creep of rails

- It is defines as the longitudinal movement of rails with respect to sleepers in a track.
- Creep is common to all railway tracks, but varies in magnitude considerably, the rail in some places moves by several centimetres in a month while in other location the movement of rails may be negligible.
- It is observed that the rails have tendency to move gradually in the direction of dominant traffic.
- Indications of creep can be noticed from the following observations:
  - Closing of successive expansion spaces at rail joints in the direction of creep and opening out of joints at the point from where creep starts.
  - Marks on flanges and webs of rails made by spike heads, by scraping or scratching as the rail slide.

#### Causes:

- Wave action.
- Drag theory.
- Startin