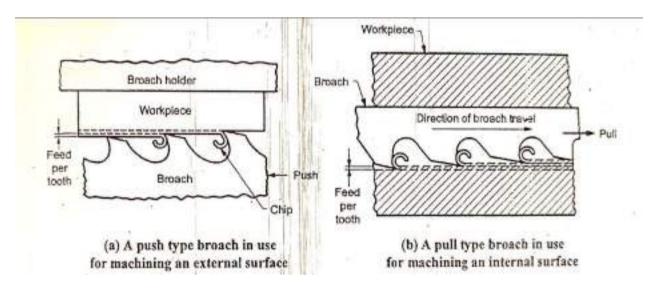

ill (Right).

#### **Broaching Machine:**

Broaching is a machining process for removal of a layer of material of desired width and depth usually in one stroke by a slender rod or bar type cutter having a series of cutting edges with gradually increased protrusion as indicated in Figure. In shaping, attaining full depth requires a number of strokes to remove the material in thin layers step - by - step by gradually infeeding the single point tool. Whereas, broaching enables remove the whole material in one stroke only by the gradually rising teeth of the cutter called broach. The amount of tooth rise between the successive teeth of the broach is equivalent to the infeed given in shaping.



Figure: principle of Broaching

#### **Broaching machine Tool:**



Fig: Horizontal broaching tool



Fig: principle of broaching operation

- a) Horizontal broaching machines are applicable for machining of both internal and external surfaces. Figure shows the principle operation of broaching for internal and external machining.
- b) In operation either workpiece is kept stationary and broach is fed past on the workpiece or broach is kept stationary and workpiece is fed past on the broach.
- c) Horizontal broaching machines have a bed similar to the lathe machine and the broach is moves like a tailstock on the bed ways.
- d) Horizontal internal broaching machines range from 2 to 60 tons and stroke upto 3m, whereas horizontal externa broaching machine are available upto 100 tons and stroke upto 9m.
- e) Horizontal internal broaching is generally used for producing internal.

Shaper machi