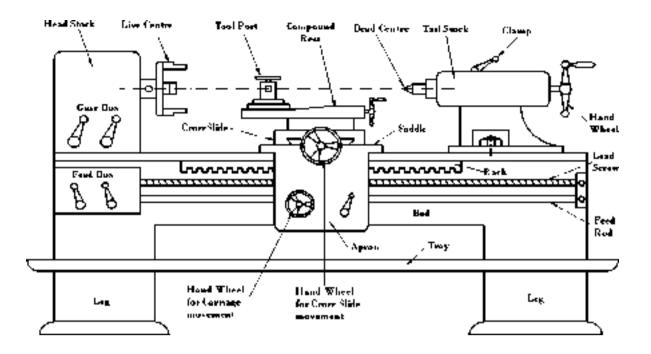

utomation (Single spindle and multi spindle)
- b. Flexible automation (CNC Milling Machines)

## **1.1 LATHE MACHINE TOOL**

The lathe is a machine tool which holds the work piece between two rigid and strong supports called centers or in a chuck or face plate which revolves. The cutting tool is rigidly held and supported in a tool post which is fed against the revolving work. The normal cutting operations are performed with the cutting tool fed either parallel or at right angles to the axis of the work. The cutting tool may also be fed at an angle relative to the axis of work for machining tapers and angles.



Fig: Principle of working of a lathe

**1.2.1 Construction of Centre Lathe:** The main parts of the lathe are the bed, headstock, quick changing gear box, carriage and tailstock.



## Fig: Parts of Lathe

- **Bed:** Usually made of cast iron. Provides a heavy rigid frame on which all the main components are mounted. It is the foundation part of a lathe and supports the remaining parts. The top of the bed is formed by precision-machined guide ways.
- **Guide Ways**: Inner and outer guide rails that are precision machined parallel toassure accuracy of movement.
- **Headstock:** mounted in a fixed position on the inner ways, usually at the left end. Using a chuck, it rotates the work. The housing comprising of the feed gearbox and the cone pulley called headstock of the lathe. The main spindle projects out from the headstock. The motor drives the cone pulley drives the main spindle through belting. Spindle speeds can be further varied using beck gear mechanism
- **Gea