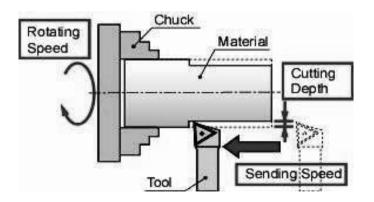

ecision:

- a. Ordinary (Conventional Machine tools)
- b. High Precision (CNC machines, Grinding machines, lapping machines)

## 6. According to the type of automation:

- a. Fixed automation (Single spindle and multi spindle)
- b. Flexible automation (CNC Milling Machines)

## **1.1 LATHE MACHINE TOOL**

The lathe is a machine tool which holds the work piece between two rigid and strong supports called centers or in a chuck or face plate which revolves. The cutting tool is rigidly held and supported in a tool post which is fed against the revolving work. The normal cutting operations are performed with the cutting tool fed either parallel or at right angles to the axis of the work. The cutting tool may also be fed at an angle relative to the axis of work for machining tapers and angles.



Fig: Principle of working of a lathe

**1.2.1 Construction of Centre Lathe:** The main parts of the lathe are the bed, headstock, quick changing gear box, carriage and tailstock.



## Fig: Parts of Lathe

- **Bed:** Usually made of cast iron. Provides a heavy rigid frame on which all the main components are mounted. It is the foundation part of a lathe and supports the remaining parts. The top of the bed is formed by precision-machined guide ways.
- **Guide Ways**: Inner and outer guide rails that are precision machined parallel toassure accuracy of movement.
- **Headstock:** mounted in a fixed position on the inner ways, usually at the left end. Using a chuck, it rotates the work. The housing comprising of the feed gearbox and the cone pulley called headstock of the lathe. The main spi