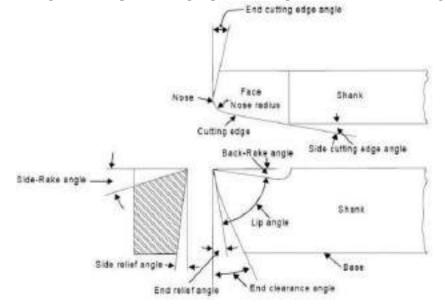

|
| 5      | Produces sharp corners.                                                                                                  | Produces a chamfer at the end of the cut                                                    |
| 6      | Smaller length of cutting edge is in contact with the work.                                                              | For the same depth of cut greater<br>length of cutting edge is in contact<br>with the work. |
| 7      | Generally parting off in lathe,<br>broaching and slotting operations are<br>done in this method.                         | This method of cutting is used in almost all machining operations.                          |

# Single point Tool Geometry:

The general shape of a single-point cutting tool is illustrated in Figure



Figure 1.2: Single point Cutting Tool nomenclature

i) Shank: It is that portion of the tool which will be hold on the tool post.

- Back Rake angle: Back rake angle is the angle between the face of the single point cutting tool and a line parallel with base of the tool measured in a perpendicular plane through the side cutting edge. If the slope face is downward toward the nose, it is negative back rake angle and if it is upward toward nose, it is positive back rake angle. Back rake angle helps in removing the chips away from the workpiece.
- ii) Side rake angle: Side rake angle is the angle by which the face of tool is inclined sideways. Side rake angle is the angle between the surface the flank immediately below the point and the line down from the point perpendicular to the base. Sid