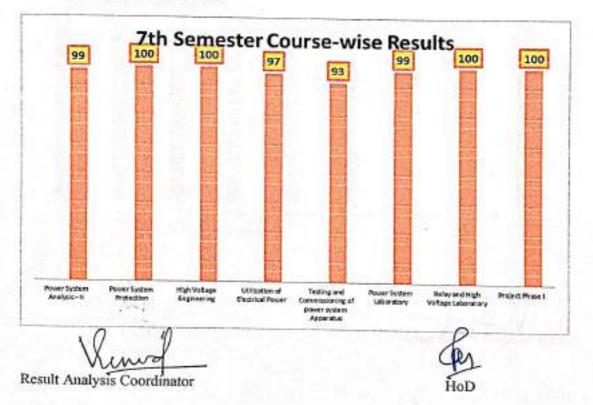

| 19  | 28    | 16    | 88         |

#### 3rd Semester Course wise result



Result Analysis Coordinator



ATME COLLEGE OF ENGINEERING 13<sup>th</sup> Kilometer, Mysore-Kanakapura-Bangalore Road, Mysore – 570 028 P : 0821-2593335 F: 0821-2593328 Email: info@atme.in, Web : www.atme.in







## 7th Semester Course-wise Result



ATME COLLEGE OF ENGINEERING 13<sup>th</sup> Kilometer, Mysore-Kanakapura-Bangalore Road, Mysore - 570 028 P: 0821-2593335 F: 0821-2593328 Email: info@atme.in, Web: www.atme.in





|              | No. of Students   | No. of Pass    | FCD   | FC   | SC | Pass % |
|--------------|-------------------|----------------|-------|------|----|--------|
| 4th semester | CALIFORNIA STRATE | and the second | Antes | 1000 |    | 1      |
| Regular      | 29                | 29             | 23    | 5    | 1  | 100    |
| Lateral      | 29                | 29             | 14    | 13   | 2  | 100    |
| Overall      | 58                | 58             | 37    | 18   | 03 | 100    |
| 6th semester | 48                | 48             | 41    | 07   | 00 | 100    |
| 8th semester | 72                |