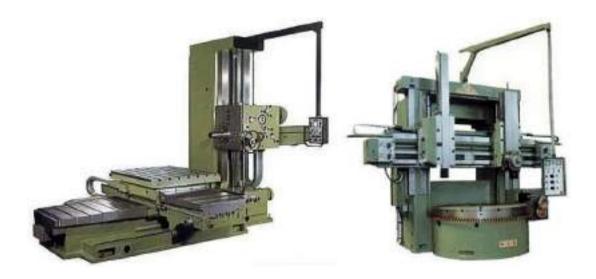

tool post and rotating workpiece held in the lathe chuck as illustrated in the figure. In this section, we will consider only boring on boring machines.

## **1.5.1 Boring Machine Tool:**

Boring machines can be *horizontal* or *vertical* according to the orientation of the axis of rotation of the machine spindle. In *horizontal boring* operation, boring bar is mounted in a tool slide, which position is adjusted relative to the spindle face plate to machine different diameters. The boring bar must be supported on the other end when boring long and small-diameter holes.



A *vertical boring mill* is used for large, heavy workparts with diameters up to 12 m. The typical boring mill can position and feed several cutting tools simultaneously. The workpart is mounted on a rotating worktable.



Fig: Horizontal boring machine (Left) and vertical boring mill (Right).

#### **Broaching Machine:**

Broaching is a machining process for removal of a layer of material of desired width and depth usually in one stroke by a slender rod or bar type cutter having a series of cutting edges with gradually increased protrusion as indicated in Figure. In shaping, attaining full depth requires a number of strokes to remove the material in thin layers step - by - step by gradually infeeding the single point tool. Whereas, broaching enables remove the whole material in one stroke only by the gradually rising teeth of the cutter called broach. The amount of tooth rise between the successive teeth of the broach is equivalent to the infeed given in shaping.



Figure: principle of Broaching

#### **