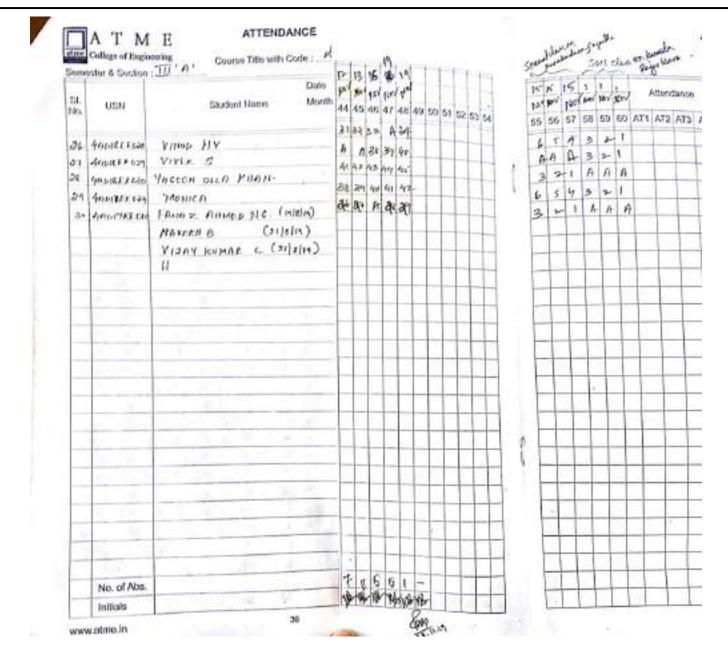

### Index

| Sl. No. | Academic Year | Particulars                             |
|---------|---------------|-----------------------------------------|
| 1       |               | Academic Calendar- College & Department |
| 2       | -             | Teaching Plan                           |
| 3       | -             | Department Meeting – Sample MoM         |
| 4       | -             | Learning Outcome- Course Module         |
| 5       | -             | Time Table                              |
| 6       |               | Teaching – Learning resources           |
| 7       | - 2019-20     | Attendance Record                       |
| 8       | -             | Bridge & Remedial Classes               |
| 9       | _             | Question Bank-VTU Previous Year QP      |
| 10      |               | Academic Activity and its Planning      |
| 11      |               | Result Analysis                         |
| 12      |               | Teachers Diary                          |