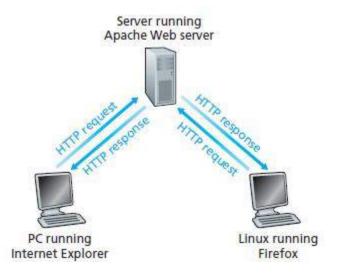

## SEPTEMBER 2019

| Sunday | Monday                                                          | Tuesday                                                                                                                                                                                                                                                                   | Wednesday                                                                                                                            | Thursday                                                                                                                                                                                                                                         | Friday                                 | Saturday                                                       |
|--------|-----------------------------------------------------------------|---------------------------------------------------------------------------------------------------------------------------------------------------------------------------------------------------------------------------------------------------------------------------|--------------------------------------------------------------------------------------------------------------------------------------|--------------------------------------------------------------------------------------------------------------------------------------------------------------------------------------------------------------------------------------------------|----------------------------------------|----------------------------------------------------------------|
| 1      | 2<br>HOLIDAY<br>SWARNA GOWRI<br>VRATAM<br>GANESHA<br>CHATHURTHI | 3                                                                                                                                                                                                                                                                         | 4                                                                                                                                    | 5                                                                                                                                                                                                                                                | 6                                      | <b>7</b><br>NON-WORKING                                        |
| 8      | 9                                                               | 10<br>10TH DAY OF<br>MUHARRAM                                                                                                                                                                                                                                             | 11                                                                                                                                   | 12<br>FIRST IA<br>SEMESTERS<br>3,5 & 7                                                                                                                                                                                                           | 13<br>FIRST IA<br>SEMESTERS<br>3,5 & 7 | 14<br>WORKING<br>MONDAY TT<br>FIRST IA<br>SEMESTERS<br>3,5 & 7 |
| 15     | 16                                                              | 17                                                                                                                                                                                                                                                                        | 18                                                                                                                                   | 19                                                                                                                                                                                                                                               | 20                                     | 21<br>NON-WORKING                                              |
| 22     | 23                                                              | 24                                                                                                                                                                                                                                                                        | 25                                                                                                                                   | 26                                                                                                                                                                                                                                               | 27                                     | 28<br>HOLIDAY<br>MAHALAYA<br>AMAVASYA                          |
| 29     | 30                                                              |                                                                                                                                                                                                                                                                           |                                                                                                                                      |                                                                                                                                                                                                                                                  |                                        |                                                                |
|        |                                                                 | S         M         T         W         Th           4         5         6         7         8           11         12         13         14         15           18         19         20         21         22           25         26         27         28         29 | F     Sa     S     M       2     3     -     -       9     10     6     7       16     17     13     14       23     24     20     2 | October 2019       1     T     W     Th     F     Sa       1     2     3     4     5       7     8     9     10     11     12       4     15     16     17     18     19       1     22     23     24     25     26       8     29     30     31 | atme<br>Colleg                         | T M E<br>e of Engineering                                      |