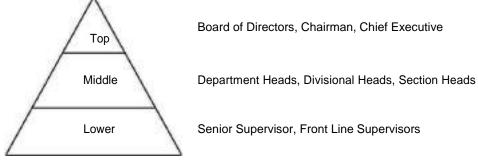

the other roles are performed by manager.

Learning Activity 1.3: Visit an industry, identify and analyze various roles of the manager.

# **1.10 LEVELS OF MANAGEMENT**

People in an organization are arranged in an hierarchy and they all have the relationship of superior-subordinates. Every manager in an organization performs all five management functions. The relative importance of these functions varies along the managerial levels. There may be as many levels in the organization as the number of superiors in a line of command. Some of these levels are merged into one on the basis of nature of functions performed and authority enjoyed. E.F.L. Brech has classified management levels into three categories – Top Management, Middle Management and Supervisory/Lower Level as shown in fig 1.3.



Fig. 1.3: Levels of management

Top management of an organization consists board of directors, chairman and chief executive officer. Top level management determines goals and objectives. It performs overall planning, organizing, staffing, directing and controlling. It integrates organization with environment, balances the interest groups and is responsible for overall results. Middle management stands between top management and supervisory management level. Middle level management establishes programs for department and carries out functions for achieving specific goals. The other functions of middle level management are training and development of employees, integrating various parts of the department. Supervisory management is concerned with efficiency in using resources of the organiz