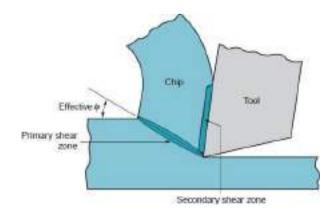

moval process is a machining process in which excess amount of material is removed in the form of chips in order to shape the material to the required dimension and size.

#### Mechanics of orthogonal cutting

Machining is not just one process; it is a group of processes. The common feature is the use of a cutting tool to form a chip that is removed from the work-part. To perform the operation, relative motion is required between the tool and work. This relative motion is achieved in most machining operations by means of a primary motion, called the cutting speed, and a secondary motion, called the feed. The shape of the tool and its penetration into the work surface, combined with these motions, produces the desired geometry of the resulting work surface.

#### Theory of chip formation:



Figure 1.4: Formation of chip in metal cutting

The above figure illustrates the basic geometry of a to dimensional chip formation. When the cutting tool is forced to move against the workpiece, the tool exerts a compressive force on the workpiece. The material of the workpiece is stressed beyond its yield point causing it to deform plastically and shear off. The plastic flow take place in the localised region called Shear plane. The sheared portion of the metal begins to flow along cutting tool face in the form a small piece called chips

#### Mechanics of chip formation:

As the cutting tool pressed against the workpiece, the tool removes the material in the form a chip at shear zone. Three different types of chips are formed during the process. They are:

- 1. Continuous chips
- 2. Di