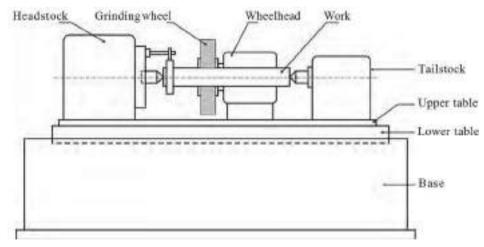

drical grinding. Shows a typical cylindrical grinding machine. The work-piece is mounted on the two centres, one is the tail stock centre and the other is the headstock centre. The tail stock centre is the dead centre and the headstock centre mayor may not revolve during grinding. When high accuracy is required the two supporting canters must remain stationary when the work-piece revolves.

When both canters are dead, precision sizes and good finish can be obtained, because there is no possibility of run out from the headstock spindle. As the work-piece revolves, the grinding wheel rotating much faster in the opposite direction is brought into contact with the work-piece. The work-piece and the table reciprocate while the grinding wheel in contact with the workpiece removes the material.



Fig: Cylindrical Grinding Machine

#### **Centreless Grinding Machine:**

Centre less grinding method also employed for grinding the curved surfaces of long slender rods which cannot be ground by cylindrical grinding due to the lateral thrust of the wheel on the work-piece. In the centre less grinding, shown in Figure the work-piece rests on a work-rest blade and is backed up by a second wheel, called the regulating wheel. The rotation of the grinding wheel pushes the work-piece down on the work-rest blade and against the regulating wheel. The regulating wheel, usually made up of a rubber bonded abrasive, rotates in the same direction as the grinding wheel and controls the longitudinal feed of the work-piece. A typical centre less grinding machine is shown in Figure.



#### Figure: (a)