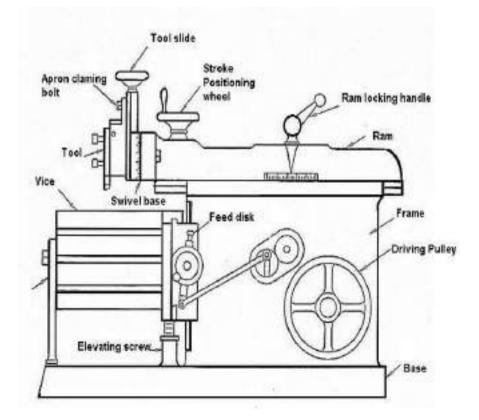

chine tool used primarily for:

- 1. Producing a flat or plane surface which may be in a horizontal, a vertical or an angular plane.
- 2. Making slots, grooves and keyways
- 3. Producing contour of concave/convex or a combination of these

## Working principle of Standard Shaper:

The job is rigidly fixed on the machine table. The single point cutting tool held properly in the tool post is mounted on a reciprocating ram. The reciprocating motion of the ram is obtained by a quick return motion mechanism. As the ram reciprocates, the tool cuts the material during its forward stroke. During return, there is no cutting action and this stroke is called the idle stroke. The forward and return strokes constitute one operating cycle of the shaper.

## **Construction details of Standard Shaper:**



Fig: Standard Horizontal Shaper

**Construction**: The main parts of the Shaper machine is Base, Body (Pillar, Frame, Column), Cross rail, Ram and tool head (Tool Post, Tool Slide, Clamper Box Block).

**Base:** The base is a heavy cast iron casting which is fixed to the shop floor. It supports the body frame and the entire load of the machine. The base absorbs and withstands vibrations and other forces which are likely to be induced during the shaping operations.

**Body** (**Pillar, Frame, Column**): It is mounted on the base and houses the drive mechanism compressing the main drives, the gear box and the quick return mechanism for the ram movement. The top of the body provides guide ways for the ram and its front provides the guide ways for the cross rail.

**Cross rail:** The cross r