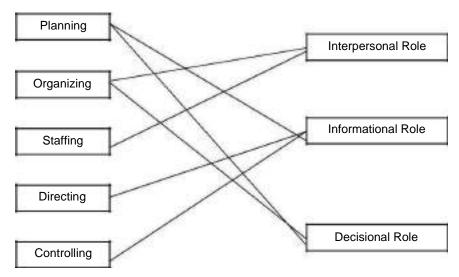

s out for new ideas and seeks to improve his unit by adopting it to dynamic environment.

- 2. *Disturbance handler*: In this role manager works like a fire-fighter manager contains forces and events which disturb normal functioning of his organization. The forces and events may be employee complaints and grievances, strikes, shortage of raw materials etc.
- 3. *Negotiator*: In his role of negotiator, manager negotiates with various groups in the organization. Such groups are employees, shareholders and other outside agencies.

Readers are advised to note that management functions and roles do not exist opposite to each other but these are two ways of interpreting what managers do. All these roles can be integrated with earlier classification of management which is presented in fig. 1.2.



Fig. 1.2: Functions and roles of manager

In planning a manager performs informational and decisional role as he has to collect information on the basis in which he makes decisions. Similarly in performing other functions some or the other roles are performed by manager.

Learning Activity 1.3: Visit an industry, identify and analyze various roles of the manager.

# **1.10 LEVELS OF MANAGEMENT**

People in an organization are arranged in an hierarchy and they all have the relationship of superior-subordinates. Every manager in an organization performs all five management functions. The relative importance of these functions varies along the managerial levels. There may be as many levels in the organization as the number of superiors in a line of command. Some of these levels are merged i