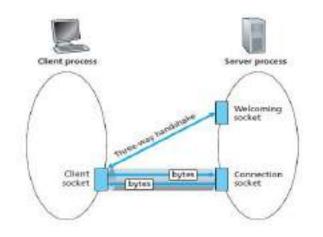

of the TCP connection is attached to the client socket and the other end is attached to a serversocket.
- When creating the TCP connection, we associate with it the client socket address (IP address and port number) and the server socket address (IP address and port number). With the TCP connection established, when one side wants to send data to the other side, it just drops the data into the TCP connection via its socket. This is different from UDP, for which the server must attach a destination address to the packet before dropping it into thesocket.
- During the three-way handshake, the client process knocks on the welcoming door of the server process. When the server "hears" the knocking, it creates a new door— more precisely, a new socket that is dedicated to that particularclient.



#### **TCPClient.py**

from socket import \*
serverName = 'servername'

serverPort = 12000

clientSocket = socket(AF\_INET, SOCK\_STREAM)

clientSocket.connect((serverName,serverPort))

sentence = raw\_input('Input lowercase sentence:')

clientSocket.send(sentence)

modifiedSentence = clientSocket.recv(1024)

print 'From Server:',

modifiedSentenceclientSocket.close()

Computer Networks (17CS52)



## **TCPServer.py**

```
from socket import *
serverPort = 12000
                   socket(AF_INET,SOCK_STREAM)
serverSocket
               =
serverSocket.bind((``,serverPort)) serverSocket.listen(1)
print 'The server is ready to receive'
while 1:
connectionSocket, addr = serverSocket.accept()
                   connectionSocket.recv(1024)
sentence
             =
capitalizedSentence