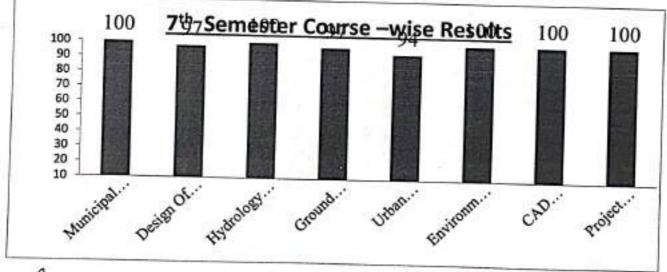

| 46              | 29       | 15      | 2                       | 72                          |
| 5th semester | 65                 | 54              | 44       | 7       | 3                       | 83                          |
| 7th semester | 77                 | 69              | .55      | 14      | 0                       | 90                          |

### 3rd Semester Course wise result



Result Analysis Coordinator

DEPARTMEN HODCIVIL ENGINEERING ATME COLLEGE OF ENGINEERING **MYSORE-570028** 

# ATME COLLEGE OF ENGINEERING

13th Kilometer, Mysore-Kanakapura-Bangalore Road, Mysore - 570 028 P: 0821-2593335 F: 0821-2593328 Email: info@atme.in, Web : www.atme.in





# Department of Civil Engineering

## 5th Semester Course-wise Result



7th Semester Course-wise Result



Result Analysis Coordinator

Hadod

DEPARTMENT OF CIVIL ENGINEERING ATME COLLEGE OF ENGINEERING MYSORE-570028

## ATME COLLEGE OF ENGINEERING

13th Kilometer, Mysore-Kanakapura-Bangalore Road, Mysore - 570 028 P: 0821-2593335 F: 0821-2593328 Email: info@atme.in, Web : www.atme.in

|      | A    | Т      | Μ      | E     |
|------|------|--------|--------|-------|
| atme | Coll | ege of | Engine | ering |
|      | -    |        | /      | 5.)   |

Period From Aug-2019. To Dec-2019 Semester : Odd / Even Faculty Member : Dr. Akshaya B. J. Designation : Associate Professor. Department : Civil Engineering. Faculty Member ID : CV01029

| SI. No. | Sem. / Sec. / Branch | Course Title                  | Course Code |
|---------|----------------------|-------------------------------|-------------