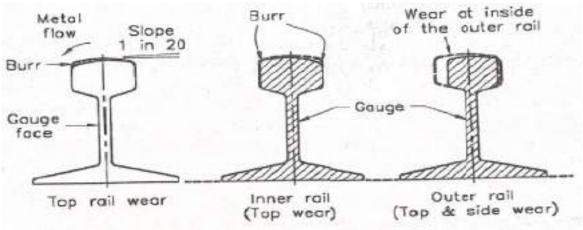

r at the top of rails.
- Due to abrasion of rolling wheels, the rails generally get worn out at the top of rails.
- Due to constant brake application, which results in skidding and burning of the rail head? This finally results in excessive wear and abrasion.
- Due to use of sand which is spread to produce friction in case of dampness in tunnels. The grinding action of sand particles with rails gives rise to wear.
- Due to fluctuations in gradients.
- Due to corrosion of rails by the action of sea breeze, this also gives rise to wear on top of rails.

**On curves:** the wear on top of rails at curves is due to the following causes:

- i. Due to slipping or skidding of wheels
- ii. Due to effect of centrifugal force and improper super elevation, load on one rail is greater than the other.



#### Wear on the ends of the rails:

- This type of wear occurs, when a wheel jumps over the gap, giving blow to the end of the rail, as rough riding in the track, loosens the ballast under the joints and even disturbs the sleeper.
- This type of wear is occurs due to following factors:
  - Due to lose fish plates and fish bolts
  - Due to heavy loads and large joint openings
  - Difference in levels at joints
  - Bad conditions of the vehicle springs
  - Poor maintenance of the track



- Wear on sides of the rail head
  - This type of wear is only prominent when the rails are laid at curves.
  - This wear is more than first two types of wear and is most destructive in nature.
  - This wear occurs due to following causes
    - At curves, there is greater thrust on inner rail, when train