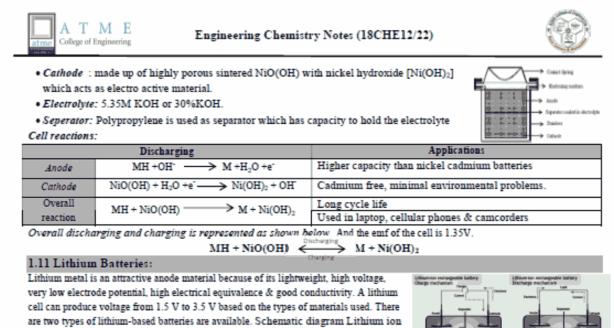

y is similar to those of the nickel-cadmium battery. Due to the environmental problems resulted due to the presence of cadmium. In 1970's cadmium compounds was replaced by metal hydride. These are reversible, alkaline batteries. Schematic diagram of nickel metal hydride is shown in figure

Cell Representation: MH | KOH | NiO(OH), Ni(OH)2

It consist of

 Anode : Porous nickel wire gauge coated with a paste of metal hydrides (VH2, TiH4 etc) and hydrogen storage metal alloys such as TiNi or LaNis. The metal alloy is capable of undergoing reversible reaction when the battery is charging or discharging.

atme

A T M E DEPARTMENT OF BASIC SCIENCES College of Engineering AND HUMANITIES



Approved by AICTE (New Delhi) and Affiliated to VTU (Belagavi).13th km Stone, Bannur Road, Mysuru - 570028



Battery is shown in fig.

1.14.1 Construction and working of Li-Ion Batteries:

The cell is represented as, C, Li<sup>+</sup> Li<sup>+</sup> LiMn<sub>2</sub>O<sub>4</sub>

It consist of

- Anode: is made of graphite (C<sub>6</sub>)
- Cathode : The cathode material is made of intercalated lithium compound, such as multi layered lithium cobalt oxide(LiCoO<sub>2</sub>), lithium iron phosphate(LiFePO<sub>4</sub>), lithium manganese oxide(LiMn<sub>2</sub>O<sub>4</sub>) etc
- Electrolyte: A non-coordinating electrolyte salt such as LiPF<sub>6</sub>/ LiAsF<sub>6</sub>/ or lithium LiBF<sub>4</sub> is dissolved in an organic solvent like ethylene carbonate or diethyl carbonate etc.
- Separator: Polypropylene soaked with electrolyte.

Working: During charging; an external load forces the  $Li^+$