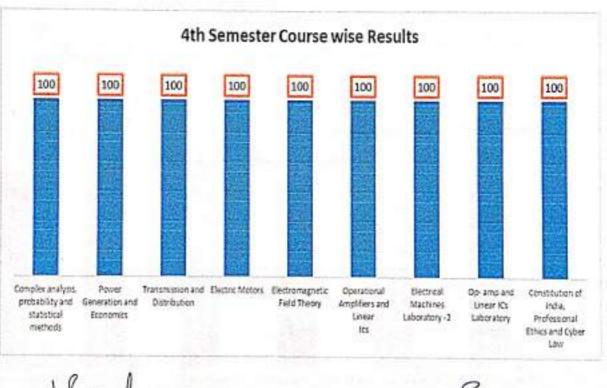

info@atme.in, Web: www.atme.in





|              | No. of Students   | No. of Pass    | FCD   | FC   | SC | Pass % |
|--------------|-------------------|----------------|-------|------|----|--------|
| 4th semester | CALIFORNIA STRATE | and the second | Antes | 1000 |    | 1      |
| Regular      | 29                | 29             | 23    | 5    | 1  | 100    |
| Lateral      | 29                | 29             | 14    | 13   | 2  | 100    |
| Overall      | 58                | 58             | 37    | 18   | 03 | 100    |
| 6th semester | 48                | 48             | 41    | 07   | 00 | 100    |
| 8th semester | 72                | 71             | 40    | 30   | 01 | 99     |

### Result Analysis of Even Semester- Academic Year- 2019-20

## 4th Semester Course wise result



Result Analysis Coordinator

HoD

ATME COLLEGE OF ENGINEERING 13<sup>th</sup> Kilometer, Mysore-Kanakapura-Bangalore Road, Mysore – 570 028 P : 0821-2593335 F: 0821-2593328 Email: info@iatmc.in, Web : www.atme.in





## 6th Semester Course-wise Results



#### 8th Semester Course-wise Results



Result Analysis Coordinator

#### ATME COLLEGE OF ENGINEERING

13th Kilometer, Mysore-Kanakapura-Bangalore Road, Mysore - 570 028 P : 0821-2593335 F: 0821-2593328 Email: info@atme.in, Web : www.atme.in



## VISION OF THE INSTITUTE

Development of academically excellent, culturally vibrant, socially responsible and globally competent human resources.

## MISSION OF THE INSTITUTE

- To keep pace with advancements in knowledge and make the students competitive and capable at the global level.
- ·