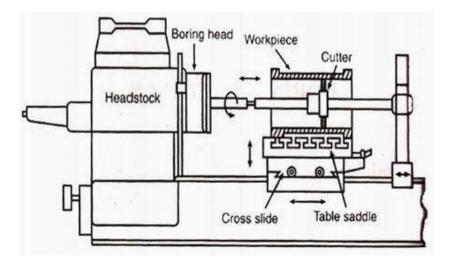

tated. Machine tools which rotate the boring bar against a stationary workpiece are called boring machines (also boring mills). Boring can be accomplished on a turning machine with a stationary boring bar positioned in the tool post and rotating workpiece held in the lathe chuck as illustrated in the figure. In this section, we will consider only boring on boring machines.

## **1.5.1 Boring Machine Tool:**

Boring machines can be *horizontal* or *vertical* according to the orientation of the axis of rotation of the machine spindle. In *horizontal boring* operation, boring bar is mounted in a tool slide, which position is adjusted relative to the spindle face plate to machine different diameters. The boring bar must be supported on the other end when boring long and small-diameter holes.



A *vertical boring mill* is used for large, heavy workparts with diameters up to 12 m. The typical boring mill can position and feed several cutting tools simultaneously. The workpart is mounted on a rotating worktable.



Fig: Horizontal boring machine (Left) and vertical boring mill (Right).

#### **Broaching Machine:**

Broaching is a machining process for removal of a layer of material of desired width and depth usually in one stroke by a slender rod or bar type cutter having a series of cutting edges with gradually increased protrusion as indicated in Figure. In shaping, attaining full depth requires a number of strokes to remove the material in thin layers step - by - step by gradually infeeding the single point tool. Whereas, broaching enables remove the whole material in one stro