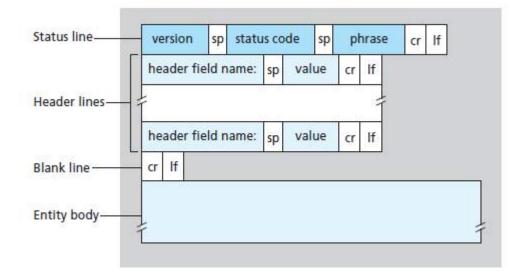

line:

Ex:

Host: www.someschool.edu

Connection: close User-agent: Mozilla/5.0 Accept-language: fr

The header line **Host:www.someschool.edu** specifies the host on which the object resides. By including the **Connection:close**header line, the browser is telling the server that it doesn't want to bother with persistent connections; it wants the server to close the connection after sending the requested object.

The **User-agent:** header line specifies the user agent, that is, the browser type that is making the request to the server. Here the user agent is Mozilla/5.0, a Firefox browser.

The Accept-language: header indicates that the user prefers to receive a French version of the object, if such an object exists on the server; otherwise, the server should send its default version.



#### **HTTP Response Message**

#### Ex:

HTTP/1.1 200 OK Connection: close Date: Tue, 09 Aug 2011 15:44:04 GMT Server: Apache/2.2.3 (CentOS) Last-Modified: Tue, 09 Aug 2011 15:11:03 GMT Content-Length: 6821 Content-Type: text/html

(data datadatadata ...)

The status line has three fields: the protocol version field, a status code, and a corresponding status message.

Version is HTTP/1.1

The status code and associated phrase indicate the result of the request. Some common status codes and associated phrases include:

• 200 OK: Request succeeded and the information is returned in the response.

• 301 Moved Permanently: Requested object has been permanently moved; the new URL is specified in Location: header of the response message. The client software will automatically retrieve the new