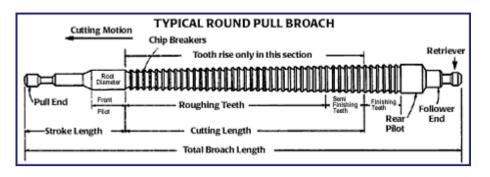

chine (Left) and vertical boring mill (Right).

#### **Broaching Machine:**

Broaching is a machining process for removal of a layer of material of desired width and depth usually in one stroke by a slender rod or bar type cutter having a series of cutting edges with gradually increased protrusion as indicated in Figure. In shaping, attaining full depth requires a number of strokes to remove the material in thin layers step - by - step by gradually infeeding the single point tool. Whereas, broaching enables remove the whole material in one stroke only by the gradually rising teeth of the cutter called broach. The amount of tooth rise between the successive teeth of the broach is equivalent to the infeed given in shaping.



Figure: principle of Broaching

#### **Broaching machine Tool:**



Fig: Horizontal broaching tool



Fig: principle of broaching operation

- a) Horizontal broaching machines are applicable for machining of both internal and external surfaces. Figure shows the principle operation of broaching for internal and external machining.
- b) In operation either workpiece is kept stationary and broach is fed past on the workpiece or broach is kept stationary and workpiece is fed past on the broach.
- c) Horizontal broaching machines have a bed similar to the lathe machine and the broach is moves like a tailstock on the bed ways.
- d) Horizontal internal broaching machines range from 2 to 60 tons and stroke upto 3m, whereas horizontal externa broaching machine are available upto 100 tons and stroke upto 9m.
- e) Horizontal internal broaching is generally used for