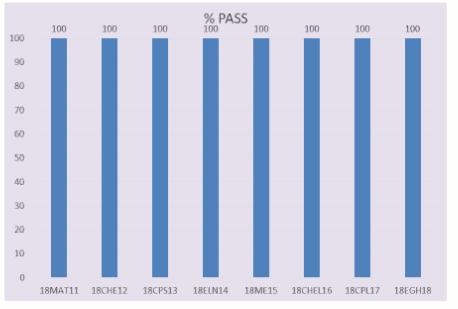

| 12                            | 12   | 0    | 4   | 6  | 2  | 100 |  |  |  |  |  |
| 18ME15                                                           | 12                            | 12   | 0    | 1   | 8  | 3  | 100 |  |  |  |  |  |
| 18CHEL16                                                         | 12                            | 12   | 0    | 10  | 2  | 0  | 100 |  |  |  |  |  |
| 18CPL17                                                          | 12                            | 12   | 0    | 11  | 1  | 0  | 100 |  |  |  |  |  |
| 18EGH18                                                          | 12                            | 12   | 0    | 0   | 11 | 1  | 100 |  |  |  |  |  |



#### Graphical representation of % pass Vidyaasare Scheme Students Branch: ECE, EEE & ME



College of Engineering

atme

AND HUMANITIES



Approved by AICTE (New Delhi) and Affiliated to VTU (Belagavi).13th km Stone, Bannur Road, Mysuru - 570028



 $\rm M~~E~$  department of basic sciences College of Engineering **AND HUMANITIES** 

Т

atme

Approved by AICTE (New Delhi) and Affiliated to VTU (Belagavi).13th km Stone, Bannur Road, Mysuru - 570028

ATA

| ge of Engineering  |                       |                       |                       |               |              |
|--------------------|-----------------------|-----------------------|-----------------------|---------------|--------------|
| r : Odd / Even     | Semeste               |                       | Dec 2019              | 6 Aug 2019 To | d Fromຊີ     |
|                    |                       | hith K