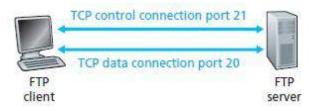

f the remote host, causing the FTP client process in the local host to establish a TCP connection with the FTP server process in the remotehost.
- The user then provides the user identification and password, which are sent over the TCP connection as part of FTPcommands.

• Once the server has authorized the user, the user copies one or more files stored in the local file system into the remote file system (or viceversa).



- FTP uses two parallel TCP connections to transfer a file, a control connection and a data connection.
- The control connection is used for sending control information between the two hosts information such as user identification, password, commands to change remote directory, and commands to "put" and "get"files.
- The data connection is used to actually send afile.



- When a user starts an FTP session with a remote host, the client side of FTP (user) first initiates a control TCP connection with the server side (remote host) on server port number 21.
- The client side of FTP sends the user identification and password over this control connection. The client side of FTP also sends, over the control connection, commands to change the remotedirectory.
- When the server side receives a command for a file transfer over the control connection (either to, or from, the remote host), the server side initiates a TCP data connection to the clientside.

- FTP sends exactly one file over the data connection and then closes the data connection. If, during the same session, the user wants to transfer another file, FTP opens another data connection.
- Thus, with FT