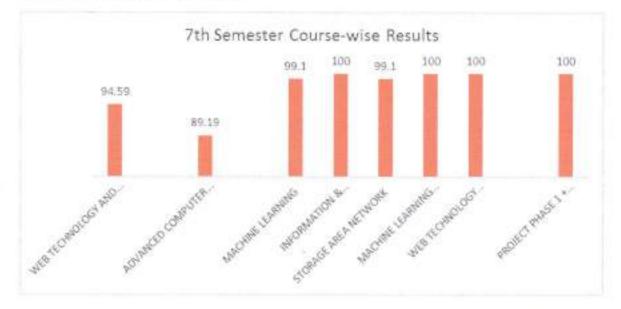

| 1   | 10000 | -  |        |
| Regular                  | 84                 | 67          | 22  | 28    | 17 | 79.76  |
| Lateral                  | 29                 | 9           | 0   | 2     | 7  | 32.14  |
| Overall                  | 113                | 76          | 22  | 30    | 24 | 67.86  |
| 5th semester             | 91                 | 75          | 40  | 35    | 0  | 83.3   |
| 7 <sup>th</sup> semester | 111                | 96          | 31  | 54    | 11 | 87.27  |

### 3rd Semester Course wise result



Guina Result Analysis Coordinator

HoD

Professor & Head Dept. of Computer Science & Fing. AIME COLLEGE OF ENGINEERING MYSURU-570 028

### ATME COLLEGE OF ENGINEERING





### Department of Computer Science and Engineering



### 7th Semester Course-wise Result



9 (Dund Result Analysis Coordinator

Cievale

HoD Professor & Head Dept. of Computer Science & Engg. ATME COLLEGE OF ENGINEERIE 3 MYSURU-570 CP8

#### ATME COLLEGE OF ENGINEERING





### Department of Computer Science and Engineering

### Result analysis of Even Semester- Academic Year- 2019-20

| Class                    | No. of<br>Students | No. of Pass | FCD        | FC | SC | Pass % |
|--------------------------|--------------------|-------------|------------|----|----|--------|
| 4th semester             |                    |             | The second |    | -  | 10.00  |
| Regular                  | 84                 | 84          | 75         | 9  | 0  | 100    |
| Lateral                  | 29                 | 29          | 20         | 9  | 0  | 100    |
| Overall