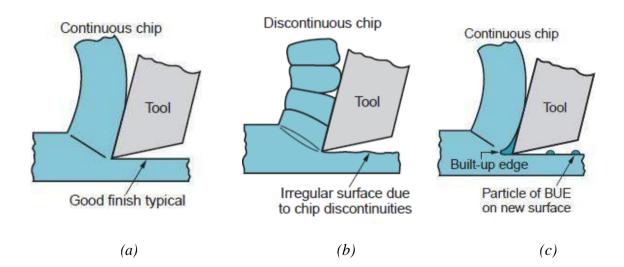

rmation:

As the cutting tool pressed against the workpiece, the tool removes the material in the form a chip at shear zone. Three different types of chips are formed during the process. They are:

- 1. Continuous chips
- 2. Discontinues Chips
- 3. Continuous with built up edges.

**Continuous chip:** When ductile work materials are cut at high speeds and relatively small feeds and depths, long continuous chips are formed. A good surface finish typically results when this chip type is formed. A sharp cutting edge on the tool and low tool–chip friction encourage the formation of continuous chips. Long, continuous chips (as in turning) can cause problems with regard to chip disposal and/or tangling about the tool. To solve theseproblems, turning tools are often equipped with chip breakers.



Figure 1.5: (a) Continuous (b) Discontinuous (c) Continuous with built up edges

**Discontinuous chip:** When relatively brittle materials (e.g., cast irons) are machined at low cutting speeds, the chips often form into separate segments (sometimes the segments are loosely attached). This tends to impart an irregular texture to the machined surface. High tool–chip friction and large feed and depth of cut promote the formation of this chip type.

**Continuous chip with built-up edge**: When machining ductile materials at low-to medium cutting speeds, friction between tool and chip tends to cause portions of the work material to adhere to the rake face of the tool near the cutting edge. This formation is called a built-up edge (BUE). The formation of a BUE is cyclical; it forms and grows,