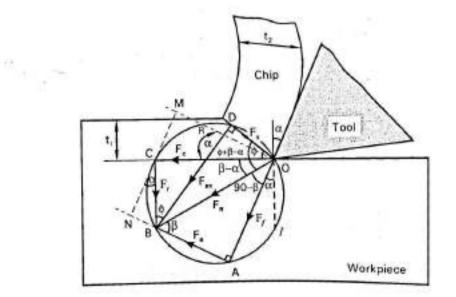

ocity relative tool tip.No built up edge is formed



Shear plane angel =  $\varphi$  Tool rake angel =  $\alpha$  Friction angel =  $\beta$ 

Fn = normal force Fs= Shear force

Fns= Force normal to shear force Fc= horizontal cutting force

*Ft= Thrust force F<sub>R</sub>= Resultant Force* From the figure,

To find Fc and Ft:

From triangle BOC,  $\cos(\beta - \alpha) = Fc/Fr$ 

$$Fc = Fr \cos(\beta - \alpha)$$

From triangle BOC,  $\sin(\beta - \alpha) = Ft/Fr$ 

$$\mathbf{Ft} = \mathbf{Fr} \, \sin(\beta \cdot \alpha)$$

To find Fs and Fns:

From triangle OBD,  $\cos(\varphi + \beta - \alpha) = Fs/Fr$ 

Fs=Fr cos(
$$\phi$$
+Q – a)

From triangle OBD,  $Sin(\phi+\beta - \alpha) = Fns/Fr$ **Fns= Fr Sin(\phi+\beta-\alpha)** 

To find Ff and Fn, Ff and Fn are expressed in terms of Fc and Ft



Merchants Tool diagram

From the diagram, Ff = OA = MNFf = MN = MC + CNBut from MC=? And CN=? From triangle MCO,  $Sin\alpha = MC/OC = MC/Fc$ To find CN=? From triangle CNB  $\cos\alpha = CN/CB = CN/Ft$ CN= Ft cosa Therefore, Ff= Fc Sinα+Ft Cosα Fn = AB = ORFn = OR = OM - MROM = ? And MR = ?From triangle OMC  $\cos\alpha = OM/OC = OM/Fc$ **OM= Fc cosα** MR = NBFrom triangle CNB,  $Sin\alpha = NB/BC = NB/Ft$ NB= Ft Sinα Therefore, Fn= Fc Cosα+Ft Sinα To calculate Co-efficient of friction,  $Ff = \mu Fn$  $\mu = Ff/Fn$ Fc Sina + Ft Cosa  $\mu = \frac{1}{Fc \, Cosa - Ft \, Sina}$ 

## 3.0 Characteristics of Cutting tool materials:

The cutting tool is subjected to (a) high temperatures, (b) high contact stresses, and (c) rubbing along the tool-chip interface and along the machined surface.