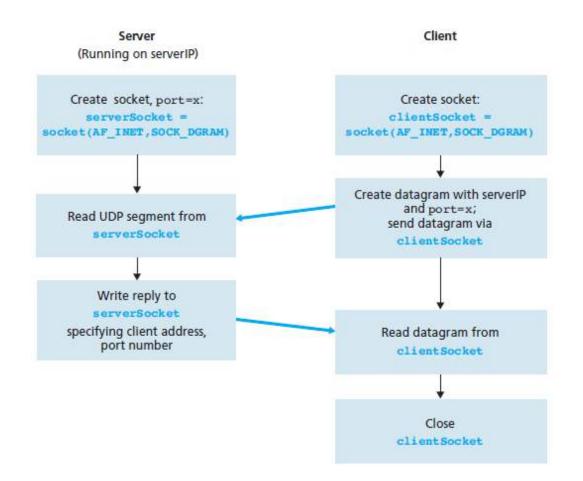

the socket door, when using UDP, it must first attach a destination address to the packet. After the packet passes through the sender's socket, the Internet will use this destination address to route the packet through the Internet to the socket in the receiving process. When the packet arrives at the receiving socket, the receiving process will retrieve the packet through the socket, and then inspect the packet's contents and take appropriate action.

#### **Example application:**

- 1. The client reads a line of characters (data) from its keyboard and sends the data to the server.
- 2. The server receives the data and converts the characters touppercase.
- 3. The server sends the modified data to the client.
- 4. The client receives the modified data and displays the line on itsscreen.



#### **UDPClient.py**

Here is the code for the client side of the application:

from socket import \*

serverName = 'hostname'

serverPort = 12000

clientSocket = socket(socket.AF\_INET, socket.SOCK\_DGRAM)

message = raw\_input('Input lowercase sentence:')

clientSocket.sendto(message,(serverName, serverPort))

modifiedMessage, serverAddress = clientSocket.recvfrom(2048)

print modifiedMessage

clientSocket.close()

#### **UDPServer.py**

from socket import \*

serverPort = 12000

serverSocket = socket(AF\_INET, SOCK\_DGRAM)

serverSocket.bind(('', serverPort))

print "The server is ready to receive"

while 1:

message, clientAddress = serverSocket.recvfrom(2048)

modifiedMessage = message.upper()

serverSocket.sendto(modifiedMessage, clientAddress)

## Socket Programming with TCP

• U