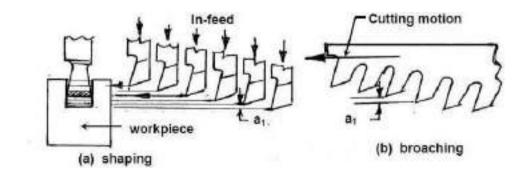

art is mounted on a rotating worktable.



Fig: Horizontal boring machine (Left) and vertical boring mill (Right).

#### **Broaching Machine:**

Broaching is a machining process for removal of a layer of material of desired width and depth usually in one stroke by a slender rod or bar type cutter having a series of cutting edges with gradually increased protrusion as indicated in Figure. In shaping, attaining full depth requires a number of strokes to remove the material in thin layers step - by - step by gradually infeeding the single point tool. Whereas, broaching enables remove the whole material in one stroke only by the gradually rising teeth of the cutter called broach. The amount of tooth rise between the successive teeth of the broach is equivalent to the infeed given in shaping.



Figure: principle of Broaching

#### **Broaching machine Tool:**



Fig: Horizontal broaching tool



Fig: principle of broaching operation

- a) Horizontal broaching machines are applicable for machining of both internal and external surfaces. Figure shows the principle operation of broaching for internal and external machining.
- b) In operation either workpiece is kept stationary and broach is fed past on the workpiece or broach is kept stationary and workpiece is fed past on the broach.
- c) Horizontal broaching machines have a bed similar to the lathe machine and the broach is moves like a tailstock on the bed ways.
- d) Horizontal internal broaching machines range from 2 to 60 tons and stroke upto 3m, whereas horizontal externa broaching machine are available upto 100 tons and stro