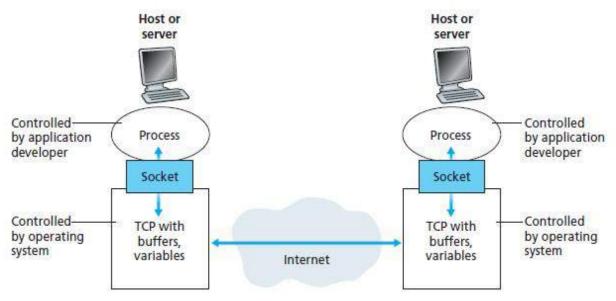

nication session between a pair of processes, the process that initiates the communication is labeled as the client. The process that waits to be contacted to begin the session is theserver.

#### The Interface between the Process and the Computer Network

- A process sends messages into, and receives messages from, the network through a software interface called asocket.
- It is also referred to as the Application Programming Interface (API) between the application and the network, since the socket is the programming interface with which network applications are built.
- The application at the sending side pushes messages through the socket. At the other side of the socket, the transport-layer protocol has the responsibility of getting the messages to the socket of the receivingprocess.



Application processes, sockets, and underlying transport protocol

#### **Addressing Processes**

- For a process running on one host to send packets to a process running on another host, the receiving process needs to have anaddress.
- To identify the receiving process, two pieces of information need to bespecified:
  - (1) The address of thehost
  - (2) An identifier that specifies the receiving process in the destinationhost.
- In the Internet, the host is identified by its IPaddress.
- In addition to knowing the address of the host to which a message is destined, the sending process must also identify the receiving process running in the host. A destination port number serves this purpose. Popular applications have been assigned specific port numbers. For example, a Web server is ide