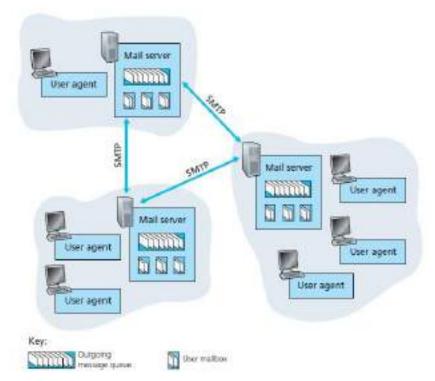

an the control TCPconnection.

• RETR filename: Used to retrieve (that is, get) a file from the current directory of the remote host. This command causes the remote host to initiate a data connection and to send the requested file over the dataconnection.

• STOR filename: Used to store (that is, put) a file into the current directory of the remote host. Each command is followed by a reply, sent from server to client. The replies are three-digit numbers, with an optional message following thenumber.

- 331 Username OK, passwordrequired
- 125 Data connection already open; transferstarting
- 425 Can't open dataconnection
- 452 Error writingfile

## **Electronic Mail in theInternet**

E-mail has three major components: user agents, mail servers, and the Simple Mail Transfer Protocol (SMTP).



- User agents allow users to read, reply to, forward, save, and composemessages.
- **Mail servers** form the core of the e-mail infrastructure. Each recipient has a mailbox located in one of the mail servers. A typical message starts its journey in the sender's user agent, travels to the sender's mail server, and travels to the recipient's mail server, where it is deposited in the recipient'smailbox.
- **SMTP** is the principal application-layer protocol for Internet electronic mail. It uses the reliable data transfer service of TCP to transfer mail from the sender's mail server to the recipient's mail server. As with most application-layer protocols, SMTP has two sides: a client side, which executes on the sender's mail server, and a server side, which executes on the recipient's mailse