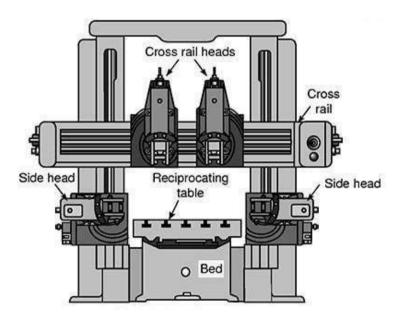

plane and flat surface on a workpiece which is too large or too heavy. The workpiece is securely fixed on a table called platen, and it reciprocates horizontally against a single edged cutting tool. The surface machined may be horizontal, vertical or at an angle. The planer is used for:

- 1. Planing flat horizontal, vertical and curved surfaces.
- 2. Planing at an angle and machining dovetails.
- 3. Planing slots and grooves.

The planer is available in different types for doing different types and sizes of job; the most common being the standard and double housing planer.

## **Types of Planner machines:**

- 1 Standard or double housing planer.
- 2 Open side planer.
- 3 Pit planer.
- 4 Edge or plate planer.
- 5 Divided or latching table planer.

## **Standard Double Housing Planner:**



Fig: Double housing Planner

**Construction:** The main parts of the double Housing Planer machine is Bed and table, Housings, Cross rail, Tool heads, Driving and feed mechanism.

**Bed and table:** The bed is a long heavy base and table made of cast iron. Its top surface is flat and machined accurately. The flat top surface has slots in which the workpiece can be securely clamped. The workpiece needs rigid fixing so that it does not shift out of its position. The standard clamping devices used on planer machine are: Heavy duty vice, T-holders and clamps, angle plate, planer jack, step blocks and stop. The table movement may be actuated by a variable speed drive through a rack and pinion arrangement, or a hydraulic system.

**Housings:** The housings are the rigid and upright column like