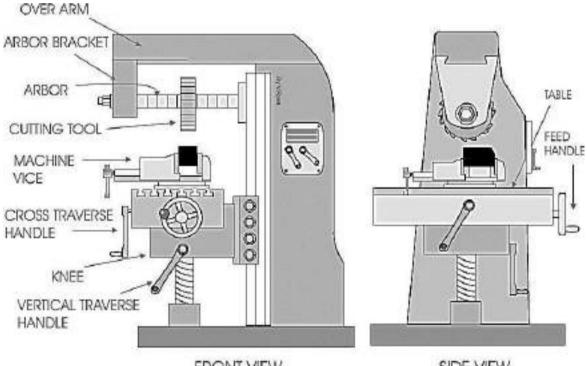

revolving milling cutter to perform the cutting operation.

#### **Working Principle:**

Figure shown above is the principle of cutting action of a milling cutter. The milling cutter is mounted on a rotating shaft known as arbor. The work piece which is mounted on the table can be fed either in the direction opposite to that of the rotating cutter as shown in below fig (a) or in the same direction to that of the cutter as shown in below fig (b).





Fig (a): Up Milling

## **Classification/ Types of Milling Machine:**

Various types of milling machines are

- Plain or horizontal type of milling machine. 1)
- Vertical Milling Machine 2)
- 3) Universal Milling machine
- 4) Planer type milling machine
- 5) Profile cutting milling machine.

## Horizontal/ Column & Knee type milling Machine:



FRONT VIEW

SIDE VIEW

Fig: Horizontal Milling Machine

(b): Down Milling

The main part of machine is base, Column, Knee, Saddle, Table, Overarm, Arbor Supportand Elevating Screw.

**1. Base:** It gives support and rigidity to the machine and also acts as a reservoir for the cutting fluids.

**2. Column:** The column is the main supporting frame mounted vertically on the base. The column is box shaped, heavily ribbed inside and houses all the driving mechanisms for the spindle and table feed.

**3. Knee:** The knee is a rigid casting mounted on the front face of the column. The knee moves vertically along the guide ways and this movement enables to adjust the distance between the cutter and the job mounted on the table. The adjustment is obtained manually or automatically by operating t