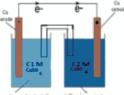

CES **AND HUMANITIES** 





#### 1.8 Concentration cells

"Concentration cells are the electrochemical devices in which both the electrodes are made up of same metal and are in contact with their own electrolyte, but of different concentrations".

Electrolyte concentration cell (Difference in the concentration of electrolyte): Example: An electrochemical cell, where two copper electrodes are submerged in two copper (II) sulfate solutions as shown in figure 1.8, whose concentrations are C1 M and C2 M, (C2>C1) connected through a salt bridge. Le Chatelier's principle indicates that the reaction is more favorable to reduction as the concentration of Cu2+ ions increases. Reduction take place in the cell's compartment where concentration is higher and oxidation occur on the more dilute side.



The following cell diagram describes the cell mentioned above:

$$Cu(s) | Cu^{2+}(C_1M) | | Cu^{2+}(C_2M) | Cu_0$$

Where the half-cell reactions for oxidation and reduction are:

Oxidation 
$$Cu_{(s)} \longrightarrow Cu^{2+}_{(0.05M)} + 2e$$
  
Reduction  $Cu^{2+}_{(2M)} + 2e^{-} \longrightarrow Cu_{(s)}$   
Overall reaction  $Cu^{2+}_{(2M)} \longrightarrow Cu^{2+}_{(0.05M)}$ 

Where the cell's emf is calculated through Nernst equation as follows:

$$E_{cell} = E^{0}_{cathode} - E^{0}_{anode}$$

$$E_{cell} = \left[E^{0}_{\frac{Cu^{n+}}{Cu}} + \frac{0.0591}{2}log(C_{2})\right] - \left[E^{0}_{\frac{Cu^{n+}}{Cu}} + \frac{0.0591}{2}log(C_{1})\right]$$

$$E_{cell} = \left[\frac{0.0591}{2}\right][log(C_{2}) - log(C_{1})]$$

$$\overline{E}^{i0i}_{i}$$
s value of concentration cell is zero, as