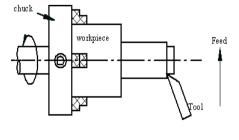

) Polishing
- g) Spinning

#### 2. By holding the job by a chuck alone

- a) Turning and Facing of short length work piece.
- b) Drilling
- c) Reaming
- d) Boring
- e) Thread cutting, internal/external.

## 3. By using special attachments.

- a) Grinding
- b) Milling

#### Facing

Is the operation of machining the ends of a piece of the work to produce a flat surface

square with the axis. This is used to cut the work to the required length. The operation involves feeding the tool perpendicular to the axis of rotation of the work piece. A regular cutting tool may be used for facing a large work piece. The cutting edge should be set at the same height as the centre of the work piece. A properly ground facing tool is mounted in a tool holder in the tool post to accomplish facing operation.



Movement

#### **Plain Turning**

The process of metal removal from the cylindrical jobs is called straight or plain turning. Cross-slide and the carriage are used to perform turning operation and make the operation faster and economical. Plain turning operations are generally performed in two steps-rough and finish turning. Rough turning is usually done for rolled, cast or forged parts to remove the uneven or sandy or rough surface on the jobs. A roughing tool does roughing and used for excess stock removal. For finishing a tool with slightly round cutting edge is used. The depth of cut rate is at the range of 0.2 to 1 mm and the feed rate between 0.1 to 0.3 mm.



#### 2.2.1 Step Turning

A step turning operation is performed using a step cutting tool, after the turning operation. The