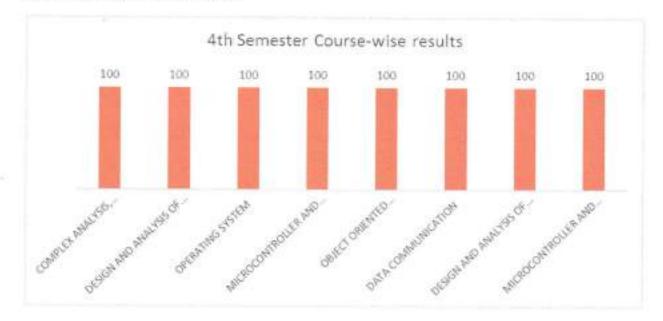

s                    | No. of<br>Students | No. of Pass | FCD        | FC | SC | Pass % |
|--------------------------|--------------------|-------------|------------|----|----|--------|
| 4th semester             |                    |             | The second |    | -  | 10.00  |
| Regular                  | 84                 | 84          | 75         | 9  | 0  | 100    |
| Lateral                  | 29                 | 29          | 20         | 9  | 0  | 100    |
| Overall                  | 113                | 113         | 95         | 18 | 0  | 100    |
| 6 <sup>th</sup> semester | 91                 | 91          | 89         | 2  | 0  | 100%   |
| 8 <sup>th</sup> semester | 111                | 110         | 104        | 6  | 0  | 99.1%  |

### 4th Semester Course wise result



+ Junas Result Analysis Coordinator

Roude

HoD Professor & Head Dept. of Computer Science & Thing AIME COLLEGE OF ENGINE, MYSURU-570 025





### Department of Computer Science and Engineering



### 6th Semester Course-wise Result

### 8th Semester Course-wise Result



9 Duras Result Analysis Coordinator

Crowde

HoD Professor & Head Dept. of Computer Science & Form AIME COLLEGE OF ENGINEER MYSURU-570 (Ph)

ATTAC COLLEGE OF PROPERTY.



### VISION OF THE INSTITUTE

Development of academically excellent, culturally vibrant, socially responsible and globally competent human resources.

### MISSION OF THE INSTITUTE

- To keep pace with advancements in knowledge and make the students competitive and capable at the global level.
- To create an environment for the students to acquire the ri