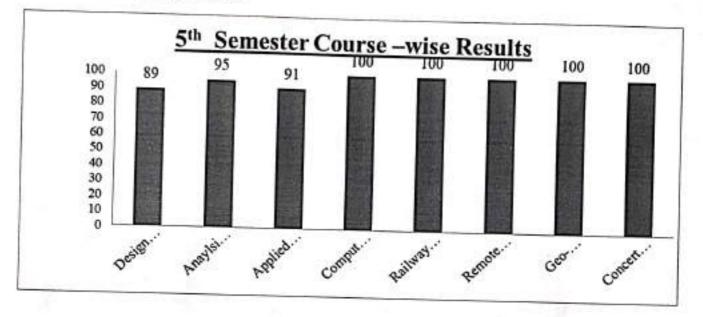

|
| Overall      | 64                 | 46              | 29       | 15      | 2                       | 72                          |
| 5th semester | 65                 | 54              | 44       | 7       | 3                       | 83                          |
| 7th semester | 77                 | 69              | .55      | 14      | 0                       | 90                          |

### 3rd Semester Course wise result



Result Analysis Coordinator

DEPARTMEN HODCIVIL ENGINEERING ATME COLLEGE OF ENGINEERING **MYSORE-570028** 

# ATME COLLEGE OF ENGINEERING

13th Kilometer, Mysore-Kanakapura-Bangalore Road, Mysore - 570 028 P: 0821-2593335 F: 0821-2593328 Email: info@atme.in, Web : www.atme.in





# Department of Civil Engineering

## 5th Semester Course-wise Result



7th Semester Course-wise Result



Result Analysis Coordinator

Hadod

DEPARTMENT OF CIVIL ENGINEERING ATME COLLEGE OF ENGINEERING MYSORE-570028

## ATME COLLEGE OF ENGINEERING

13th Kilometer, Mysore-Kanakapura-Bangalore Road, Mysore - 570 028 P: 0821-2593335 F: 0821-2593328 Email: info@atme.in, Web : www.atme.in

|      | A    | Т      | Μ      | E     |
|------|------|--------|--------|-------|
| atme | Coll | ege of | Engine | ering |
|      | -    |        | /      | 5.)   |

Period From Aug-2019. To Dec-2019 Semester : Odd / Even Faculty Member : Dr. Akshaya B. J. Designation : Associate Professor. Department : Civil Engineering. Faculty Member ID : CV01029

| SI. No. | Sem. / Sec. / Branch | Course Title                  | Course Code |
|---------|----------------------|----------