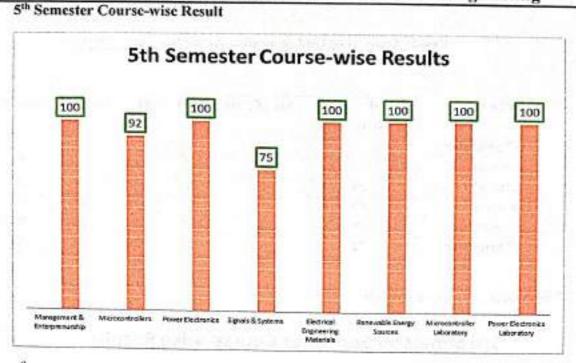

| 19  | 28    | 16    | 88         |

#### 3rd Semester Course wise result



Result Analysis Coordinator



ATME COLLEGE OF ENGINEERING 13<sup>th</sup> Kilometer, Mysore-Kanakapura-Bangalore Road, Mysore – 570 028 P : 0821-2593335 F: 0821-2593328 Email: info@atme.in, Web : www.atme.in







## 7th Semester Course-wise Result



ATME COLLEGE OF ENGINEERING 13<sup>th</sup> Kilometer, Mysore-Kanakapura-Bangalore Road, Mysore - 570 028 P: 0821-2593335 F: 0821-2593328 Email: info@atme.in, Web: www.atme.in





|              | No. of Students   | No. of Pass    | FCD   | FC   | SC | Pass % |
|--------------|-------------------|----------------|-------|------|----|--------|
| 4th semester | CALIFORNIA STRATE | and the second | Antes | 1000 |    | 1      |
| Regular      | 29                | 29             | 23    | 5    | 1  | 100    |
| Lateral      | 29                | 29             | 14    | 13   | 2  | 100    |
| Overall      | 58                | 58             | 37    | 18   | 03 | 100    |
| 6th semester | 48                | 48             | 41    | 07   | 00 | 100