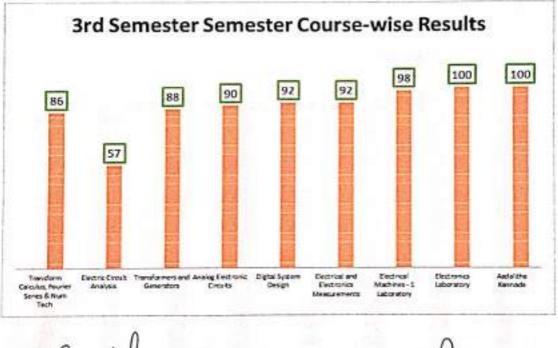

| 19  | 28    | 16    | 88         |

#### 3rd Semester Course wise result



Result Analysis Coordinator



ATME COLLEGE OF ENGINEERING 13<sup>th</sup> Kilometer, Mysore-Kanakapura-Bangalore Road, Mysore – 570 028 P : 0821-2593335 F: 0821-2593328 Email: info@atme.in, Web : www.atme.in







## 7th Semester Course-wise Result



ATME COLLEGE OF ENGINEERING 13<sup>th</sup> Kilometer, Mysore-Kanakapura-Bangalore Road, Mysore - 570 028 P: 0821-2593335 F: 0821-2593328 Email: info@atme.in, Web: www.atme.in





|              | No. of Students   | No. of Pass    | FCD   | FC   | SC | Pass % |
|--------------|-------------------|----------------|-------|------|----|--------|
| 4th semester | CALIFORNIA STRATE | and the second | Antes | 1000 |    | 1      |
| Regular      | 29                | 29             | 23    | 5    | 1  | 100    |
| Lateral      | 29